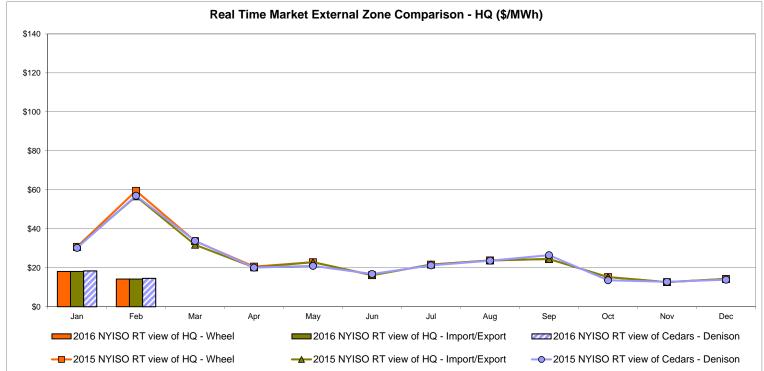

#### **External Comparison Hydro-Quebec**

Note:

Hydro-Quebec Prices are unavailable.

|                                | ONTARIO<br>IESO | HYDRO<br>QUEBEC<br>(Wheel) | HYDRO<br>QUEBEC<br>(Import/Export) | PJM    | NEW<br>ENGLAND | CROSS<br>SOUND<br>CABLE | NORTHPORT-<br>NORWALK | NEPTUNE      | LINDEN VFT   | HUDSON       | Dennison     |
|--------------------------------|-----------------|----------------------------|------------------------------------|--------|----------------|-------------------------|-----------------------|--------------|--------------|--------------|--------------|
|                                |                 |                            |                                    |        |                | Controllable            | Controllable          | Controllable | Controllable | Controllable | Controllable |
|                                | <u>Zone O</u>   | <u>Zone M</u>              | Zone M                             | Zone P | Zone N         | <u>Line</u>             | Line                  | Line         | Line         | <u>Line</u>  | Line         |
| DAY AHEAD LBMP                 |                 |                            |                                    |        |                |                         |                       |              |              |              |              |
| Unweighted Price *             | 16.25           | 15.15                      | 15.15                              | 23.13  | 29.79          | 31.74                   | 30.94                 | 29.80        | 29.59        | 29.36        | 15.73        |
| Standard Deviation             | 7.04            | 8.06                       | 8.06                               | 11.47  | 14.95          | 15.29                   | 14.62                 | 13.99        | 15.80        | 15.09        | 7.80         |
| RTC LBMP<br>Unweighted Price * | 14.60           | 13.09                      | 13.09                              | 22.92  | 25.99          | 26.70                   | 26.14                 | 23.15        | 27.66        | 28.24        | 14.50        |
| Standard Deviation             |                 |                            |                                    | -      |                |                         | -                     |              |              | -            |              |
|                                | 10.74           | 12.04                      | 12.04                              | 48.80  | 17.70          | 19.47                   | 19.04                 | 16.71        | 31.87        | 40.87        | 11.94        |
| REAL TIME LBMP                 |                 |                            |                                    |        |                |                         |                       |              |              |              |              |
| Unweighted Price *             | 14.95           | 14.20                      | 14.20                              | 23.18  | 26.13          | 27.53                   | 26.85                 | 23.74        | 28.43        | 28.09        | 14.58        |
| Standard Deviation             | 12.91           | 13.81                      | 13.81                              | 47.48  | 18.09          | 23.17                   | 22.80                 | 18.04        | 28.46        | 29.67        | 13.62        |