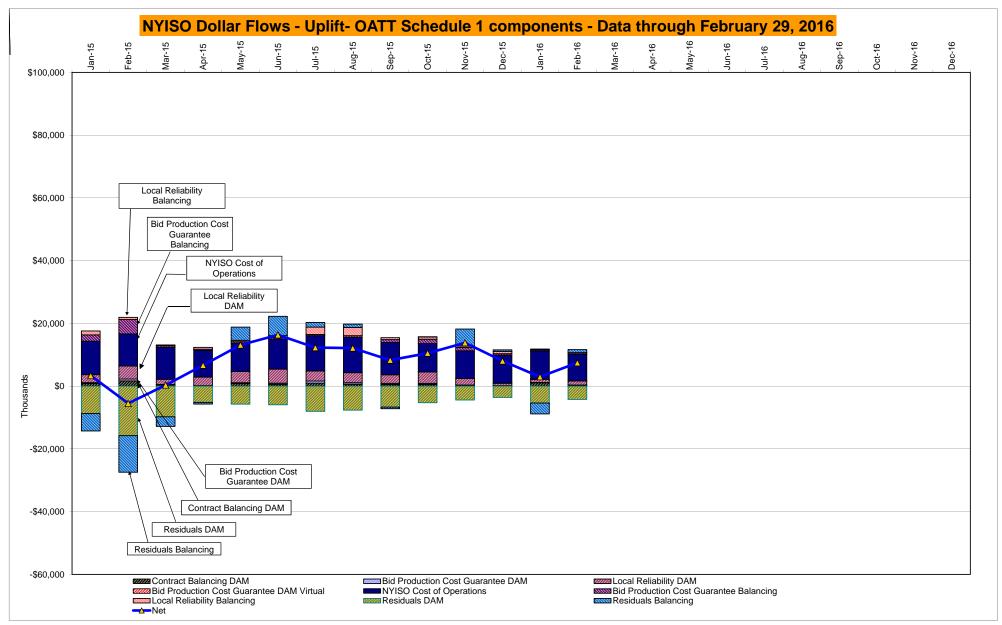

### Market Performance Highlights for February 2016

- LBMP for February is \$28.71/MWh; lower than \$34.29/MWh in January 2016 and \$114.37/MWh in February 2015.
  - Day Ahead and Real Time Load Weighted LBMPs are lower compared to January.
- February 2016 average year-to-date monthly cost of \$34.02/MWh is a 61% decrease from \$87.74/MWh in February 2015.
- Average daily sendout is 436 GWh/day in February; lower than 439 GWh/day in January 2016 and 481 GWh/day in February 2015.
- Natural gas prices were lower compared to the previous month and distillate prices were higher compared to the previous month.
  - Natural Gas (Transco Z6 NY) was \$3.01/MMBtu, down from \$3.77/MMBtu in January.
    - Natural gas prices are down 80% year-over-year
  - Jet Kerosene Gulf Coast was \$7.22/MMBtu, up from \$6.95/MMBtu in January.
  - Ultra Low Sulfur No.2 Diesel NY Harbor was \$7.41/MMBtu, up from \$7.05/MMBtu in January.
    - Distillate prices are down 46% year-over-year
- Uplift per MWh is higher compared to the previous month.
  - Uplift (not including NYISO cost of operations) is (\$0.07)/MWh; higher than (\$0.43)/MWh in January.
    - The Local Reliability Share is \$0.11/MWh, higher than \$0.09 in January.
    - The Statewide Share is (\$0.18)/MWh, higher than (\$0.52)/MWh in January.
  - TSA \$ per NYC MWh is \$0.00/MWh.
- Total uplift costs (Schedule 1 components including NYISO Cost of Operations) are higher than January.

Market Mitigation and Analysis Prepared: 3/7/2016 8:01 AM As of Jan. 2016, the annual FERC fee is recovered separately from Cost of Ops.

DAM Contract Balancing amounts are for payments made to generating units to make them whole for being dispatched below their Day-Ahead schedule, as a result of out-of-merit dispatches. DAM Bid Production Cost Guarantees for Virtual Transactions are included in the chart and are shown from the inception of Virtual Transactions. These values are small and cannot be identified on the chart. DAM residuals consist of both energy and loss revenue collections and payments. By design, there is a net over collection of revenues due to the difference between the marginal losses paid to generation and the average losses charged to loads.