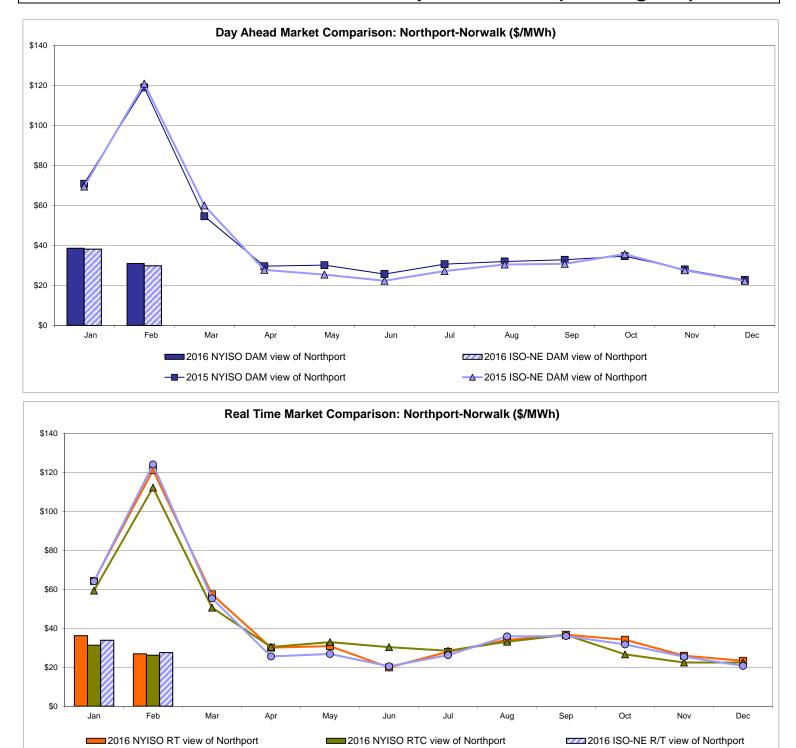

#### External Controllable Line: Northport - Norwalk (New England)

Note:

ISO-NE Forecast is an advisory posting @ 18:00 day before.

2015 NYISO RT view of Northport

The DAM and R/T prices at the Northport 138 interface are used for ISO-NE.

The DAM and R/T prices at the 1385 interface are used for NYISO.

→ 2015 NYISO RTC view of Northport

-O-2015 ISO-NE R/T view of Northport