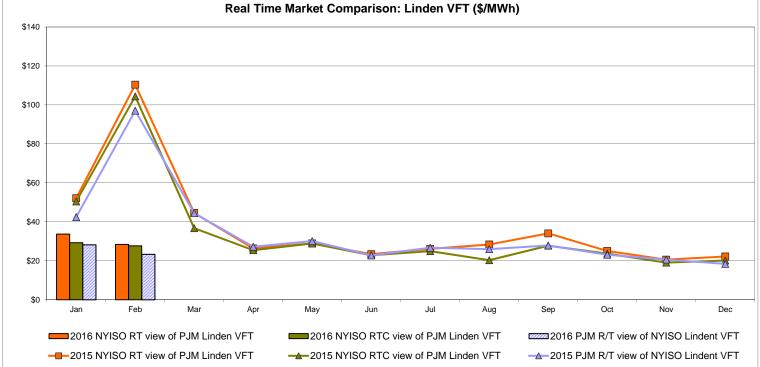

#### External Controllable Line: Linden VFT (PJM)

|                                | ONTARIO<br>IESO | HYDRO<br>QUEBEC<br>(Wheel) | HYDRO<br>QUEBEC<br>(Import/Export) | PJM    | NEW<br>ENGLAND | CROSS<br>SOUND<br>CABLE | NORTHPORT-<br>NORWALK | NEPTUNE      | LINDEN VFT   | HUDSON       | Dennison     |
|--------------------------------|-----------------|----------------------------|------------------------------------|--------|----------------|-------------------------|-----------------------|--------------|--------------|--------------|--------------|
|                                |                 |                            |                                    |        |                | Controllable            | Controllable          | Controllable | Controllable | Controllable | Controllable |
|                                | <u>Zone O</u>   | <u>Zone M</u>              | Zone M                             | Zone P | Zone N         | <u>Line</u>             | Line                  | Line         | Line         | <u>Line</u>  | Line         |
| DAY AHEAD LBMP                 |                 |                            |                                    |        |                |                         |                       |              |              |              |              |
| Unweighted Price *             | 16.25           | 15.15                      | 15.15                              | 23.13  | 29.79          | 31.74                   | 30.94                 | 29.80        | 29.59        | 29.36        | 15.73        |
| Standard Deviation             | 7.04            | 8.06                       | 8.06                               | 11.47  | 14.95          | 15.29                   | 14.62                 | 13.99        | 15.80        | 15.09        | 7.80         |
| RTC LBMP<br>Unweighted Price * | 14.60           | 13.09                      | 13.09                              | 22.92  | 25.99          | 26.70                   | 26.14                 | 23.15        | 27.66        | 28.24        | 14.50        |
| Standard Deviation             |                 |                            |                                    | -      |                |                         | -                     |              |              | -            |              |
|                                | 10.74           | 12.04                      | 12.04                              | 48.80  | 17.70          | 19.47                   | 19.04                 | 16.71        | 31.87        | 40.87        | 11.94        |
| REAL TIME LBMP                 |                 |                            |                                    |        |                |                         |                       |              |              |              |              |
| Unweighted Price *             | 14.95           | 14.20                      | 14.20                              | 23.18  | 26.13          | 27.53                   | 26.85                 | 23.74        | 28.43        | 28.09        | 14.58        |
| Standard Deviation             | 12.91           | 13.81                      | 13.81                              | 47.48  | 18.09          | 23.17                   | 22.80                 | 18.04        | 28.46        | 29.67        | 13.62        |