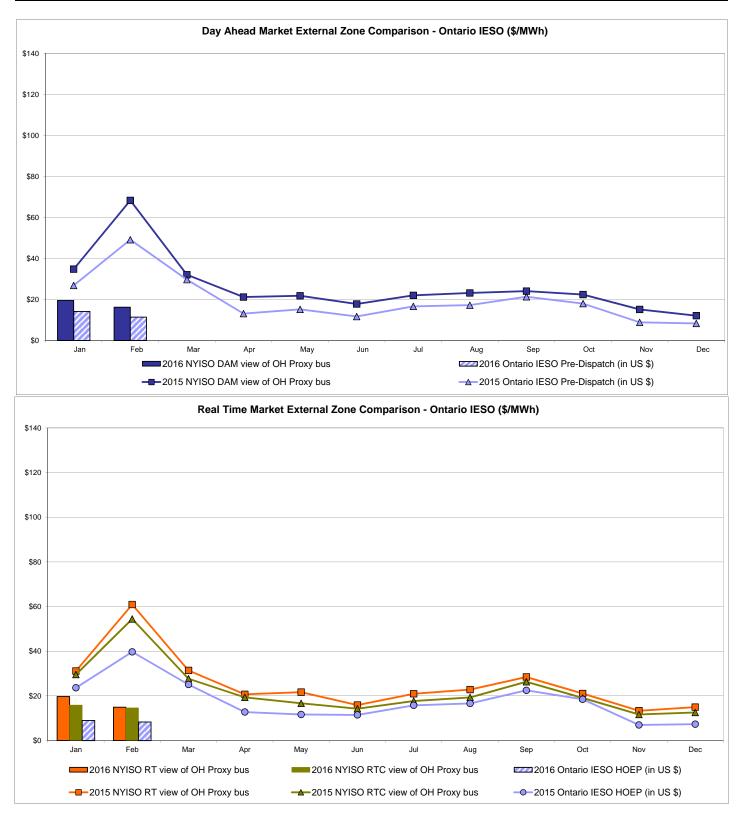

#### **External Comparison Ontario IESO**

Notes: Exchange factor used for February 2016 was 0.7241 to US HOEP: Hourly Ontario Energy Price Pre-Dispatch: Projected Energy Price