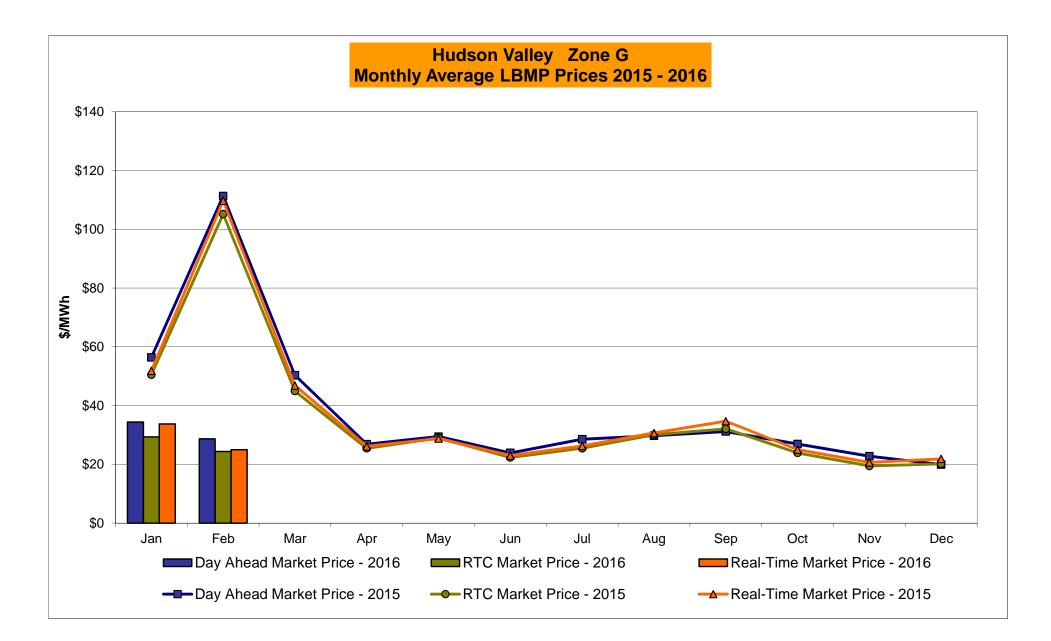

#### February 2016 Zonal LBMP Statistics for NYISO (\$/MWh)

|                                      | WEST<br><u>Zone A</u> | GENESEE<br>Zone B | NORTH<br>Zone D | CENTRAL<br>Zone C | MOHAWK<br>VALLEY<br><u>Zone E</u> | CAPITAL<br>Zone F | HUDSON<br>VALLEY<br><u>Zone G</u> | MILLWOOD<br><u>Zone H</u> | DUNWOODIE<br><u>Zone I</u> | NEW YORK<br>CITY<br><u>Zone J</u> | LONG<br>ISLAND<br><u>Zone K</u> |
|--------------------------------------|-----------------------|-------------------|-----------------|-------------------|-----------------------------------|-------------------|-----------------------------------|---------------------------|----------------------------|-----------------------------------|---------------------------------|
| DAY AHEAD LBMP<br>Unweighted Price * | 16.96                 | 16.96             | 15.96           | 17.63             | 19.23                             | 30.57             | 28.68                             | 28.90                     | 28.84                      | 29.61                             | 33.08                           |
| Standard Deviation                   |                       |                   |                 |                   |                                   |                   |                                   |                           |                            |                                   |                                 |
| Standard Deviation                   | 7.42                  | 7.43              | 7.88            | 7.75              | 8.64                              | 15.80             | 13.96                             | 14.08                     | 14.02                      | 15.65                             | 17.39                           |
| RTC LBMP                             |                       |                   |                 |                   |                                   |                   |                                   |                           |                            |                                   |                                 |
| Unweighted Price *                   | 15.60                 | 15.32             | 14.78           | 16.13             | 17.33                             | 25.96             | 24.39                             | 24.53                     | 24.45                      | 28.09                             | 34.80                           |
| Standard Deviation                   | 21.71                 | 11.13             | 12.23           | 11.57             | 12.25                             | 16.64             | 15.11                             | 15.22                     | 15.15                      | 30.93                             | 35.60                           |
| REAL TIME LBMP                       |                       |                   |                 |                   |                                   |                   |                                   |                           |                            |                                   |                                 |
| Unweighted Price *                   | 15.25                 | 15.56             | 15.42           | 16.44             | 17.61                             | 26.42             | 24.97                             | 25.10                     | 25.03                      | 28.62                             | 34.52                           |
| Standard Deviation                   | 13.07                 | 13.21             | 14.48           | 13.07             | 13.98                             | 18.61             | 16.73                             | 16.85                     | 16.77                      | 28.59                             | 40.45                           |