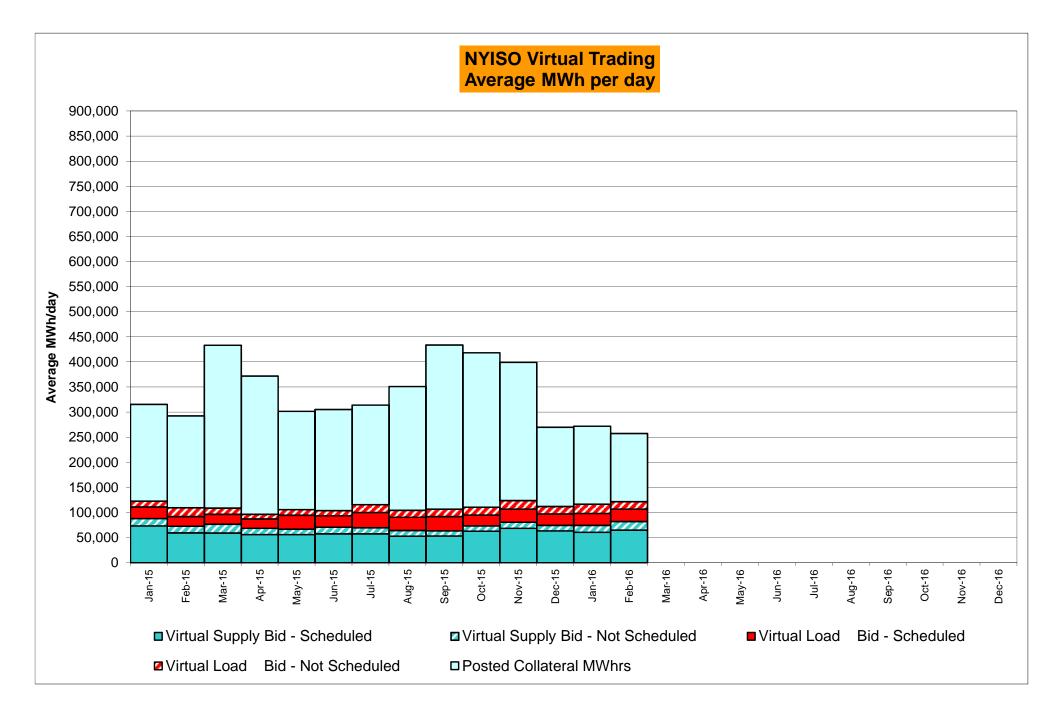

31<br>0.07%<br>0.07%<br>0.07%<br>5<br>720<br>0.69%<br>1.27%<br>1.50 | 0<br>744<br>0.00%<br>0.20%<br>9,025<br>0.00%<br>0.06%<br>0<br>744<br>0.00%<br>1.08%<br>0.00              | 2<br>744<br>0.27%<br>0.21%<br>5<br>8,987<br>0.06%<br>0.06%<br>9<br>744<br>1.21%<br>1.10%<br>1.00 | 1<br>720<br>0.14%<br>0.20%<br>1<br>8,728<br>0.01%<br>0.05%<br>2<br>720<br>0.28%<br>1.01%<br>1.00         | 2<br>744<br>0.27%<br>0.21%<br>7<br>9,008<br>0.08%<br>0.08%<br>0.06%<br>13<br>744<br>1.75%<br>1.08%<br>1.00         | 3<br>721<br>0.42%<br>0.22%<br>4<br>8,743<br>0.05%<br>0.06%<br>21<br>721<br>2.91%<br>1.25%<br>2.00         | 0<br>744<br>0.00%<br>0.21%<br>0<br>8,975<br>0.00%<br>0.05%<br>7<br>744<br>0.94%<br>1.22%<br>0.00         |

\* Calendar days from reservation date.



\* Calendar days from reservation date.





#### Virtual Load and Supply Zonal Statistics (Average MWh/day) - 2016

|        |                  | Virtual L | oad Bid   | Virtual S | upply Bid |        |                  | Virtual L | oad Bid   | Virtual Su | upply Bid |        |                  | Virtual L | oad Bid   | Virtual Sup | oply Bid  |
|--------|------------------|-----------|-----------|-----------|-----------|--------|------------------|-----------|-----------|------------|-----------|--------|------------------|-----------|-----------|-------------|-----------|
|        |                  |           | Not       |           | Not       |        |                  |           | Not       |            | Not       |        |                  |           | Not       |             | Not       |
| Zone   | Date