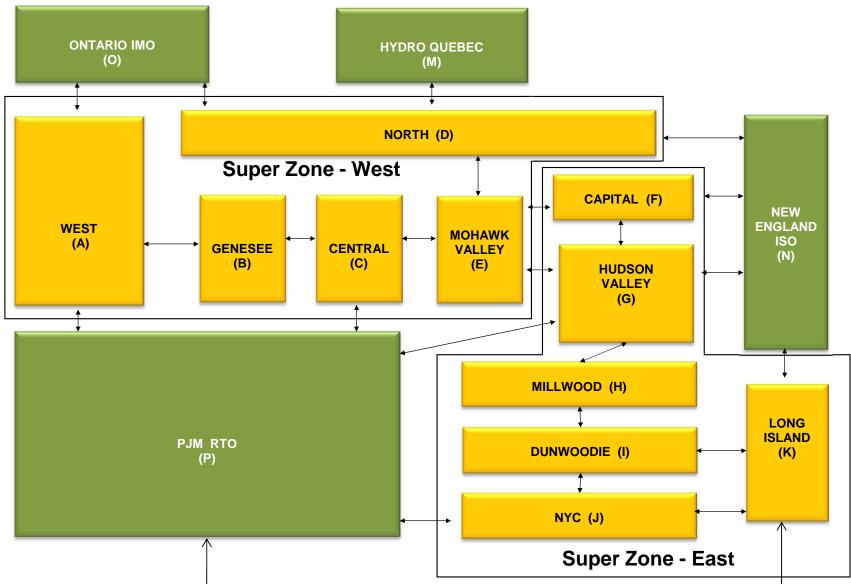

#### February 2016 Zonal LBMP Statistics for NYISO (\$/MWh)

|                                      | WEST<br><u>Zone A</u> | GENESEE<br>Zone B | NORTH<br>Zone D | CENTRAL<br>Zone C | MOHAWK<br>VALLEY<br><u>Zone E</u> | CAPITAL<br>Zone F | HUDSON<br>VALLEY<br><u>Zone G</u> | MILLWOOD<br><u>Zone H</u> | DUNWOODIE<br><u>Zone I</u> | NEW YORK<br>CITY<br><u>Zone J</u> | LONG<br>ISLAND<br><u>Zone K</u> |
|--------------------------------------|-----------------------|-------------------|-----------------|-------------------|-----------------------------------|-------------------|-----------------------------------|---------------------------|----------------------------|-----------------------------------|---------------------------------|
| DAY AHEAD LBMP<br>Unweighted Price * | 16.96                 | 16.96             | 15.96           | 17.63             | 19.23                             | 30.57             | 28.68                             | 28.90                     | 28.84                      | 29.61                             | 33.08                           |
| Standard Deviation                   |                       |                   |                 |                   |                                   |                   |                                   |                           |                            |                                   |                                 |
| Standard Deviation                   | 7.42                  | 7.43              | 7.88            | 7.75              | 8.64                              | 15.80             | 13.96                             | 14.08                     | 14.02                      | 15.65                             | 17.39                           |
| RTC LBMP                             |                       |                   |                 |                   |                                   |                   |                                   |                           |                            |                                   |                                 |
| Unweighted Price *                   | 15.60                 | 15.32             | 14.78           | 16.13             | 17.33                             | 25.96             | 24.39                             | 24.53                     | 24.45                      | 28.09                             | 34.80                           |
| Standard Deviation                   | 21.71                 | 11.13             | 12.23           | 11.57             | 12.25                             | 16.64             | 15.11                             | 15.22                     | 15.15                      | 30.93                             | 35.60                           |
| REAL TIME LBMP                       |                       |                   |                 |                   |                                   |                   |                                   |                           |                            |                                   |                                 |
| Unweighted Price *                   | 15.25                 | 15.56             | 15.42           | 16.44             | 17.61                             | 26.42             | 24.97                             | 25.10                     | 25.03                      | 28.62                             | 34.52                           |
| Standard Deviation                   | 13.07                 | 13.21             | 14.48           | 13.07             | 13.98                             | 18.61             | 16.73                             | 16.85                     | 16.77                      | 28.59                             | 40.45                           |

|                                | ONTARIO<br>IESO | HYDRO<br>QUEBEC<br>(Wheel) | HYDRO<br>QUEBEC<br>(Import/Export) | PJM    | NEW<br>ENGLAND | CROSS<br>SOUND<br>CABLE | NORTHPORT-<br>NORWALK | NEPTUNE      | LINDEN VFT   | HUDSON       | Dennison     |
|--------------------------------|-----------------|----------------------------|------------------------------------|--------|----------------|-------------------------|-----------------------|--------------|--------------|--------------|--------------|
|                                |                 |                            |                                    |        |                | Controllable            | Controllable          | Controllable | Controllable | Controllable | Controllable |
|                                | <u>Zone O</u>   | <u>Zone M</u>              | Zone M                             | Zone P | Zone N         | <u>Line</u>             | Line                  | Line         | Line         | <u>Line</u>  | Line         |
| DAY AHEAD LBMP                 |                 |                            |                                    |        |                |                         |                       |              |              |              |              |
| Unweighted Price *             | 16.25           | 15.15                      | 15.15                              | 23.13  | 29.79          | 31.74                   | 30.94                 | 29.80        | 29.59        | 29.36        | 15.73        |
| Standard Deviation             | 7.04            | 8.06                       | 8.06                               | 11.47  | 14.95          | 15.29                   | 14.62                 | 13.99        | 15.80        | 15.09        | 7.80         |
| RTC LBMP<br>Unweighted Price * | 14.60           | 13.09                      | 13.09                              | 22.92  | 25.99          | 26.70                   | 26.14                 | 23.15        | 27.66        | 28.24        | 14.50        |
| Standard Deviation             |                 |                            |                                    | -      |                |                         | -                     |              |              | -            |              |
|                                | 10.74           | 12.04                      | 12.04                              | 48.80  | 17.70          | 19.47                   | 19.04                 | 16.71        | 31.87        | 40.87        | 11.94        |
| REAL TIME LBMP                 |                 |                            |                                    |        |                |                         |                       |              |              |              |              |
| Unweighted Price *             | 14.95           | 14.20                      | 14.20                              | 23.18  | 26.13          | 27.53                   | 26.85                 | 23.74        | 28.43        | 28.09        | 14.58        |
| Standard Deviation             | 12.91           | 13.81                      | 13.81                              | 47.48  | 18.09          | 23.17                   | 22.80                 | 18.04        | 28.46        | 29.67        | 13.62        |