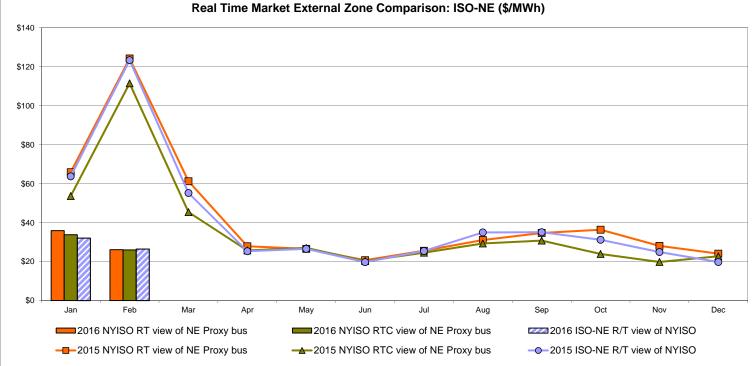

|              |
| Unweighted Price *             | 14.95           | 14.20                      | 14.20                              | 23.18  | 26.13          | 27.53                   | 26.85                 | 23.74        | 28.43        | 28.09        | 14.58        |
| Standard Deviation             | 12.91           | 13.81                      | 13.81                              | 47.48  | 18.09          | 23.17                   | 22.80                 | 18.04        | 28.46        | 29.67        | 13.62        |

\* Straight LBMP averages







Market Mitigation and Analysis Prepared:3/4/2016 1:05 PM



Market Mitigation and Analysis Prepared:3/4/2016 1:05 PM







Market Mitigation and Analysis Prepared:3/3/2016 1:09 PM

#### **External Comparison ISO-New England**







#### **External Comparison PJM**

#### **External Comparison Ontario IESO**



Notes: Exchange factor used for February 2016 was 0.7241 to US HOEP: Hourly Ontario Energy Price Pre-Dispatch: Projected Energy Price



#### External Controllable Line: Cross Sound Cable (New England)

Note:

Jan

ISO-NE Forecast is an advisory posting @ 18:00 day before.

-D-2015 NYISO RT view of Cross Sound Cable

2016 NYISO RT view of Cross Sound Cable

Feb

The DAM and R/T prices at the Shorham 13899 interface are used for ISO-NE.

Mar

Apr

Mav

The DAM and R/T prices at the CSC interface are used for NYISO.

Jun

2016 NYISO RTC view of Cross Sound Cable

2015 NYISO RTC view of Cross Sound Cable

Jul

Aug

Sep

Oct

2016 ISO-NE R/T view of Cross Sound Cable

-O-2015 ISO-NE R/T view of Cross Sound Cable