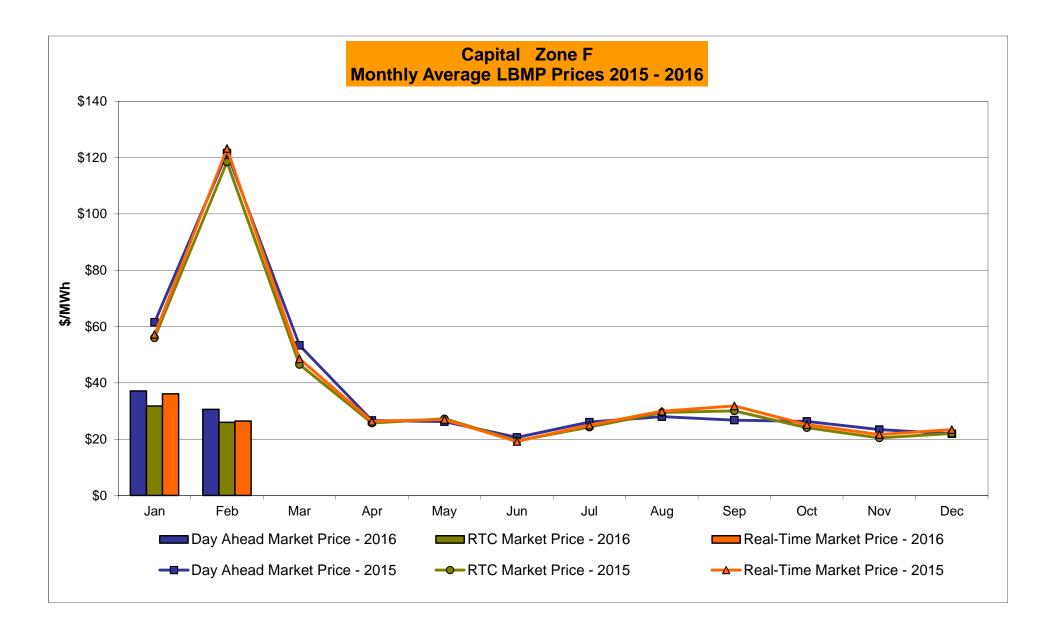

#### February 2016 Zonal LBMP Statistics for NYISO (\$/MWh)

|                                      | WEST<br><u>Zone A</u> | GENESEE<br>Zone B | NORTH<br>Zone D | CENTRAL<br>Zone C | MOHAWK<br>VALLEY<br><u>Zone E</u> | CAPITAL<br>Zone F | HUDSON<br>VALLEY<br><u>Zone G</u> | MILLWOOD<br><u>Zone H</u> | DUNWOODIE<br><u>Zone I</u> | NEW YORK<br>CITY<br><u>Zone J</u> | LONG<br>ISLAND<br><u>Zone K</u> |
|--------------------------------------|-----------------------|-------------------|-----------------|-------------------|-----------------------------------|-------------------|-----------------------------------|---------------------------|----------------------------|-----------------------------------|---------------------------------|
| DAY AHEAD LBMP<br>Unweighted Price * | 16.96                 | 16.96             | 15.96           | 17.63             | 19.23                             | 30.57             | 28.68                             | 28.90                     | 28.84                      | 29.61                             | 33.08                           |
| Standard Deviation                   |                       |                   |                 |                   |                                   |                   |                                   |                           |                            |                                   |                                 |
| Standard Deviation                   | 7.42                  | 7.43              | 7.88            | 7.75              | 8.64                              | 15.80             | 13.96                             | 14.08                     | 14.02                      | 15.65                             | 17.39                           |
| RTC LBMP                             |                       |                   |                 |                   |                                   |                   |                                   |                           |                            |                                   |                                 |
| Unweighted Price *                   | 15.60                 | 15.32             | 14.78           | 16.13             | 17.33                             | 25.96             | 24.39                             | 24.53                     | 24.45                      | 28.09                             | 34.80                           |
| Standard Deviation                   | 21.71                 | 11.13             | 12.23           | 11.57             | 12.25                             | 16.64             | 15.11                             | 15.22                     | 15.15                      | 30.93                             | 35.60                           |
| REAL TIME LBMP                       |                       |                   |                 |                   |                                   |                   |                                   |                           |                            |                                   |                                 |
| Unweighted Price *                   | 15.25                 | 15.56             | 15.42           | 16.44             | 17.61                             | 26.42             | 24.97                             | 25.10                     | 25.03                      | 28.62                             | 34.52                           |
| Standard Deviation                   | 13.07                 | 13.21             | 14.48           | 13.07             | 13.98                             | 18.61             | 16.73                             | 16.85                     | 16.77                      | 28.59                             | 40.45                           |