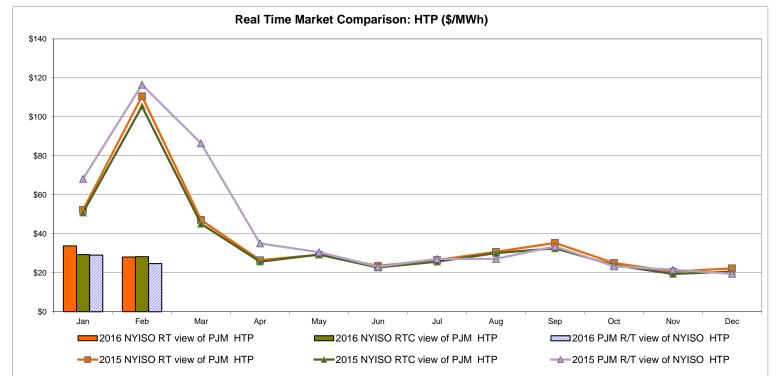

#### External Controllable Line: Hudson (PJM)

|                                | ONTARIO<br>IESO | HYDRO<br>QUEBEC<br>(Wheel) | HYDRO<br>QUEBEC<br>(Import/Export) | PJM    | NEW<br>ENGLAND | CROSS<br>SOUND<br>CABLE | NORTHPORT-<br>NORWALK | NEPTUNE      | LINDEN VFT   | HUDSON       | Dennison     |
|--------------------------------|-----------------|----------------------------|------------------------------------|--------|----------------|-------------------------|-----------------------|--------------|--------------|--------------|--------------|
|                                |                 |                            |                                    |        |                | Controllable            | Controllable          | Controllable | Controllable | Controllable | Controllable |
|                                | <u>Zone O</u>   | <u>Zone M</u>              | Zone M                             | Zone P | Zone N         | <u>Line</u>             | Line                  | Line         | Line         | <u>Line</u>  | Line         |
| DAY AHEAD LBMP                 |                 |                            |                                    |        |                |                         |                       |              |              |              |              |
| Unweighted Price *             | 16.25           | 15.15                      | 15.15                              | 23.13  | 29.79          | 31.74                   | 30.94                 | 29.80        | 29.59        | 29.36        | 15.73        |
| Standard Deviation             | 7.04            | 8.06                       | 8.06                               | 11.47  | 14.95          | 15.29                   | 14.62                 | 13.99        | 15.80        | 15.09        | 7.80         |
| RTC LBMP<br>Unweighted Price * | 14.60           | 13.09                      | 13.09                              | 22.92  | 25.99          | 26.70                   | 26.14                 | 23.15        | 27.66        | 28.24        | 14.50        |
| Standard Deviation             |                 |                            |                                    | -      |                |                         | -                     |              |              | -            |              |
|                                | 10.74           | 12.04                      | 12.04                              | 48.80  | 17.70          | 19.47                   | 19.04                 | 16.71        | 31.87        | 40.87        | 11.94        |
| REAL TIME LBMP                 |                 |                            |                                    |        |                |                         |                       |              |              |              |              |
| Unweighted Price *             | 14.95           | 14.20                      | 14.20                              | 23.18  | 26.13          | 27.53                   | 26.85                 | 23.74        | 28.43        | 28.09        | 14.58        |
| Standard Deviation             | 12.91           | 13.81                      | 13.81                              | 47.48  | 18.09          | 23.17                   | 22.80                 | 18.04        | 28.46        | 29.67        | 13.62        |