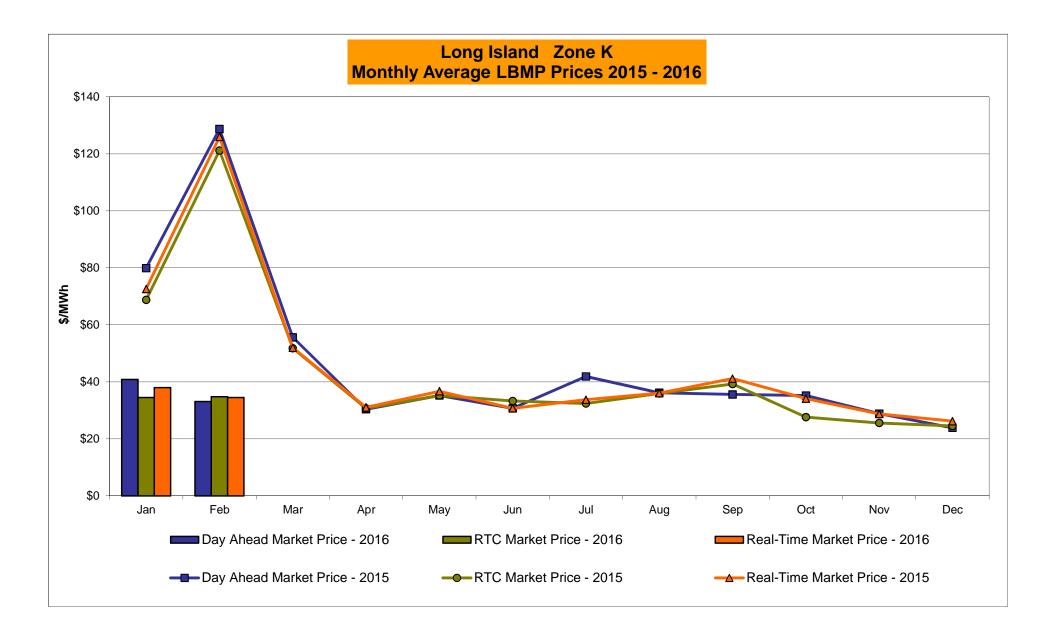

#### February 2016 Zonal LBMP Statistics for NYISO (\$/MWh)

|                                      | WEST<br><u>Zone A</u> | GENESEE<br>Zone B | NORTH<br>Zone D | CENTRAL<br>Zone C | MOHAWK<br>VALLEY<br><u>Zone E</u> | CAPITAL<br>Zone F | HUDSON<br>VALLEY<br><u>Zone G</u> | MILLWOOD<br><u>Zone H</u> | DUNWOODIE<br><u>Zone I</u> | NEW YORK<br>CITY<br><u>Zone J</u> | LONG<br>ISLAND<br><u>Zone K</u> |
|--------------------------------------|-----------------------|-------------------|-----------------|-------------------|-----------------------------------|-------------------|-----------------------------------|---------------------------|----------------------------|-----------------------------------|---------------------------------|
| DAY AHEAD LBMP<br>Unweighted Price * | 16.96                 | 16.96             | 15.96           | 17.63             | 19.23                             | 30.57             | 28.68                             | 28.90                     | 28.84                      | 29.61                             | 33.08                           |
| Standard Deviation                   |                       |                   |                 |                   |                                   |                   |                                   |                           |                            |                                   |                                 |
| Standard Deviation                   | 7.42                  | 7.43              | 7.88            | 7.75              | 8.64                              | 15.80             | 13.96                             | 14.08                     | 14.02                      | 15.65                             | 17.39                           |
| RTC LBMP                             |                       |                   |                 |                   |                                   |                   |                                   |                           |                            |                                   |                                 |
| Unweighted Price *                   | 15.60                 | 15.32             | 14.78           | 16.13             | 17.33                             | 25.96             | 24.39                             | 24.53                     | 24.45                      | 28.09                             | 34.80                           |
| Standard Deviation                   | 21.71                 | 11.13             | 12.23           | 11.57             | 12.25                             | 16.64             | 15.11                             | 15.22                     | 15.15                      | 30.93                             | 35.60                           |
| REAL TIME LBMP                       |                       |                   |                 |                   |                                   |                   |                                   |                           |                            |                                   |                                 |
| Unweighted Price *                   | 15.25                 | 15.56             | 15.42           | 16.44             | 17.61                             | 26.42             | 24.97                             | 25.10                     | 25.03                      | 28.62                             | 34.52                           |
| Standard Deviation                   | 13.07                 | 13.21             | 14.48           | 13.07             | 13.98                             | 18.61             | 16.73                             | 16.85                     | 16.77                      | 28.59                             | 40.45                           |