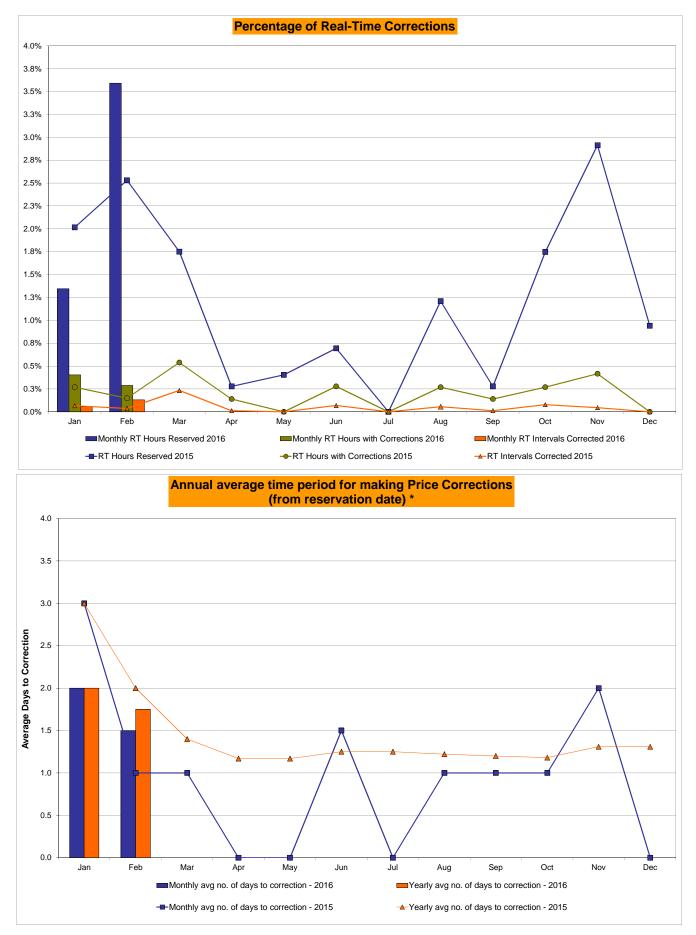

| 2<br>720<br>0.28%<br>0.23%<br>6<br>8,731<br>0.07%<br>0.07%<br>0.07%<br>5<br>720<br>0.69%<br>1.27%<br>1.50 | 0<br>744<br>0.00%<br>0.20%<br>9,025<br>0.00%<br>0.06%<br>0<br>744<br>0.00%<br>1.08%<br>0.00              | 2<br>744<br>0.27%<br>0.21%<br>5<br>8,987<br>0.06%<br>0.06%<br>9<br>744<br>1.21%<br>1.10%<br>1.00 | 1<br>720<br>0.14%<br>0.20%<br>1<br>8,728<br>0.01%<br>0.05%<br>2<br>720<br>0.28%<br>1.01%<br>1.00         | 2<br>744<br>0.27%<br>0.21%<br>7<br>9,008<br>0.08%<br>0.08%<br>0.06%<br>13<br>744<br>1.75%<br>1.08%<br>1.00         | 3<br>721<br>0.42%<br>0.22%<br>4<br>8,743<br>0.05%<br>0.06%<br>21<br>721<br>2.91%<br>1.25%<br>2.00         | 0<br>744<br>0.00%<br>0.21%<br>0<br>8,975<br>0.00%<br>0.05%<br>7<br>744<br>0.94%<br>1.22%<br>0.00         |

\* Calendar days from reservation date.



\* Calendar days from reservation date.





#### Virtual Load and Supply Zonal Statistics (Average MWh/day) - 2016

|        |                  | Virtual L | oad Bid   | Virtual S | upply Bid |        |                  | Virtual L | oad Bid   | Virtual Su | upply Bid |        |                  | Virtual L | oad Bid   | Virtual Sup | oply Bid  |
|--------|------------------|-----------|-----------|-----------|-----------|--------|------------------|-----------|-----------|------------|-----------|--------|------------------|-----------|-----------|-------------|-----------|
|        |                  |           | Not       |           | Not       |        |                  |           | Not       |            | Not       |        |                  |           | Not       |