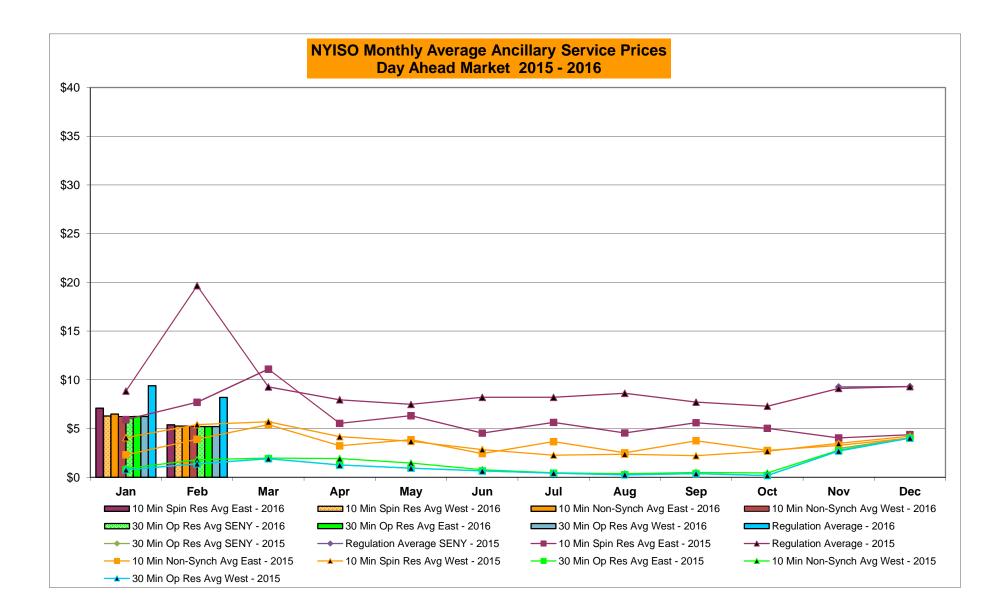

### Market Performance Highlights for February 2016

- LBMP for February is \$28.71/MWh; lower than \$34.29/MWh in January 2016 and \$114.37/MWh in February 2015.
  - Day Ahead and Real Time Load Weighted LBMPs are lower compared to January.
- February 2016 average year-to-date monthly cost of \$34.02/MWh is a 61% decrease from \$87.74/MWh in February 2015.
- Average daily sendout is 436 GWh/day in February; lower than 439 GWh/day in January 2016 and 481 GWh/day in February 2015.
- Natural gas prices were lower compared to the previous month and distillate prices were higher compared to the previous month.
  - Natural Gas (Transco Z6 NY) was \$3.01/MMBtu, down from \$3.77/MMBtu in January.
    - Natural gas prices are down 80% year-over-year
  - Jet Kerosene Gulf Coast was \$7.22/MMBtu, up from \$6.95/MMBtu in January.
  - Ultra Low Sulfur No.2 Diesel NY Harbor was \$7.41/MMBtu, up from \$7.05/MMBtu in January.
    - Distillate prices are down 46% year-over-year
- Uplift per MWh is higher compared to the previous month.
  - Uplift (not including NYISO cost of operations) is (\$0.07)/MWh; higher than (\$0.43)/MWh in January.
    - The Local Reliability Share is \$0.11/MWh, higher than \$0.09 in January.
    - The Statewide Share is (\$0.18)/MWh, higher than (\$0.52)/MWh in January.
  - TSA \$ per NYC MWh is \$0.00/MWh.
- Total uplift costs (Schedule 1 components including NYISO Cost of Operations) are higher than January.