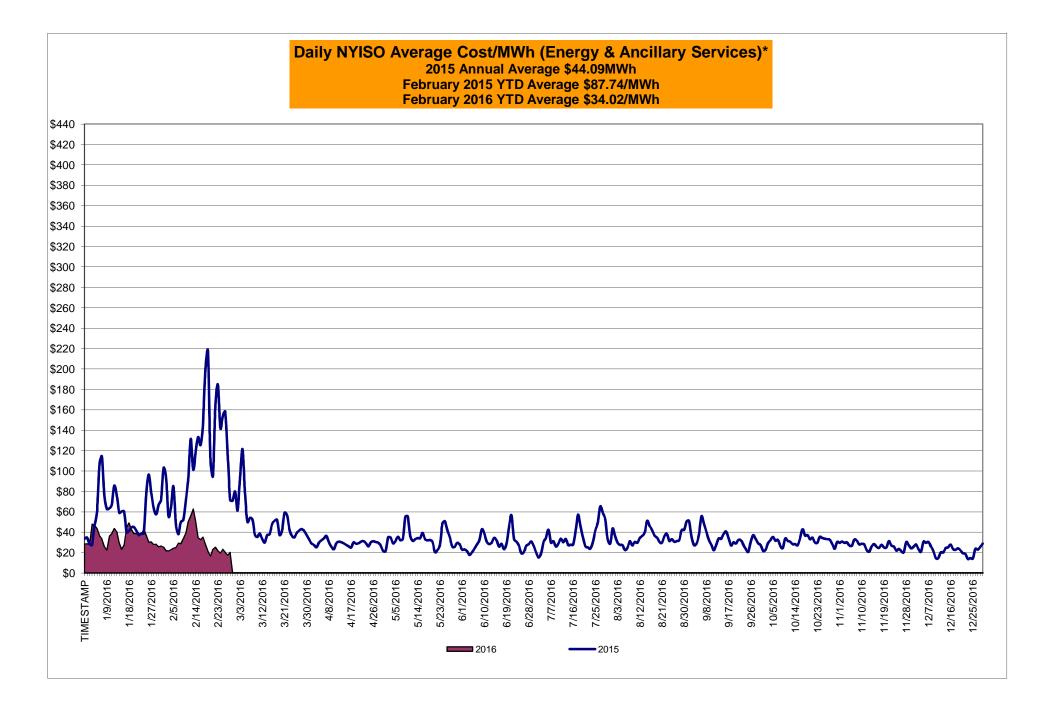

### Market Performance Highlights for February 2016

- LBMP for February is \$28.71/MWh; lower than \$34.29/MWh in January 2016 and \$114.37/MWh in February 2015.
  - Day Ahead and Real Time Load Weighted LBMPs are lower compared to January.
- February 2016 average year-to-date monthly cost of \$34.02/MWh is a 61% decrease from \$87.74/MWh in February 2015.
- Average daily sendout is 436 GWh/day in February; lower than 439 GWh/day in January 2016 and 481 GWh/day in February 2015.
- Natural gas prices were lower compared to the previous month and distillate prices were higher compared to the previous month.
  - Natural Gas (Transco Z6 NY) was \$3.01/MMBtu, down from \$3.77/MMBtu in January.
    - Natural gas prices are down 80% year-over-year
  - Jet Kerosene Gulf Coast was \$7.22/MMBtu, up from \$6.95/MMBtu in January.
  - Ultra Low Sulfur No.2 Diesel NY Harbor was \$7.41/MMBtu, up from \$7.05/MMBtu in January.
    - Distillate prices are down 46% year-over-year
- Uplift per MWh is higher compared to the previous month.
  - Uplift (not including NYISO cost of operations) is (\$0.07)/MWh; higher than (\$0.43)/MWh in January.
    - The Local Reliability Share is \$0.11/MWh, higher than \$0.09 in January.
    - The Statewide Share is (\$0.18)/MWh, higher than (\$0.52)/MWh in January.
  - TSA \$ per NYC MWh is \$0.00/MWh.
- Total uplift costs (Schedule 1 components including NYISO Cost of Operations) are higher than January.

#### <u>NYISO Average Cost/MWh (Energy and Ancillary Services)</u>\* <u>from the LBMP Customer point of view</u>

| 2016                                            | January | February     | March   | April        | May        | June          | July        | August        | September           | October               | November                   | December            |
|-------------------------------------------------|---------|--------------|---------|--------------|------------|---------------|-------------|---------------|---------------------|-----------------------|----------------------------|---------------------|
| LBMP                                            | 34.29   | 28.71        | <u></u> |              | <u></u>    |               | <u></u>     |               |                     |                       | <u></u>                    |                     |
| NTAC                                            | 0.59    | 0.78         |         |              |            |               |             |               |                     |                       |                            |                     |
| Reserve                                         | 0.77    | 0.73         |         |              |            |               |             |               |                     |                       |                            |                     |
| Regulation                                      | 0.12    | 0.12         |         |              |            |               |             |               |                     |                       |                            |                     |
| NYISO Cost of Operations                        | 0.64    | 0.65         |         |              |            |               |             |               |                     |                       |                            |                     |
| FERC Fee Recovery                               | 0.04    | 0.00         |         |              |            |               |             |               |                     |                       |                            |                     |
| Uplift                                          | (0.43)  | (0.07)       |         |              |            |               |             |               |                     |                       |                            |                     |
| Uplift: Local Reliability Share                 | 0.09    | 0.11         |         |              |            |               |             |               |                     |                       |                            |                     |
| Uplift: Statewide Share                         | (0.52)  | (0.18)       |         |              |            |               |             |               |                     |                       |                            |                     |
| Voltage Support and Black Start                 | 0.35    | 0.36         |         |              |            |               |             |               |                     |                       |                            |                     |
|                                                 |         |              |         |              |            |               |             |               |                     |                       |                            |                     |
| Avg Monthly Cost                                | 36.42   | 31.37        |         |              |            |               |             |               |                     |                       |                            |                     |
| Avg YTD Cost                                    | 36.42   | 34.02        |         |              |            |               |             |               |                     |                       |                            |                     |
| TSA \$ per NYC MWh                              | 0.00    | 0.00         |         |              |            |               |             |               |                     |                       |                            |                     |
| 2015                                            | January | February     | March   | April        | May        | June          | July        | <u>August</u> | <u>September</u>    | October               | November                   | December            |
| LBMP                                            | 59.61   | 114.37       | 52.09   | 28.36        | 32.98      | 28.20         | 34.77       | 33.09         | 34.40               | 30.03                 | 24.80                      | 20.90               |
| NTAC                                            | 0.32    | 0.35         | 0.41    | 0.64         | 0.56       | 0.80          | 0.54        | 0.60          | 0.63                | 0.54                  | 0.68                       | 1.06                |
| Reserve                                         | 0.27    | 0.37         | 0.56    | 0.36         | 0.38       | 0.24          | 0.27        | 0.20          | 0.28                | 0.28                  | 0.47                       | 0.60                |
| Regulation                                      | 0.10    | 0.18         | 0.11    | 0.12         | 0.10       | 0.13          | 0.12        | 0.12          | 0.10                | 0.12                  | 0.13                       | 0.13                |
| NYISO Cost of Operations                        | 0.70    | 0.70         | 0.70    | 0.70         | 0.70       | 0.70          | 0.70        | 0.70          | 0.70                | 0.70                  | 0.70                       | 0.69                |
| Uplift                                          | (0.48)  | (1.08)       | (0.68)  | (0.15)       | 0.26       | 0.33          | 0.04        | 0.03          | (0.15)              | 0.11                  | 0.40                       | (0.07)              |
| Uplift: Local Reliability Share                 | 0.25    | 0.33         | 0.13    | 0.27         | 0.30       | 0.37          | 0.35        | 0.36          | 0.22                | 0.33                  | 0.19                       | 0.12                |
| Uplift: Statewide Share                         | (0.73)  | (1.41)       | (0.81)  | (0.42)       | (0.05)     | (0.04)        | (0.30)      | (0.33)        | (0.37)              | (0.22)                | 0.21                       | (0.18)              |
| Voltage Support and Black Start                 | 0.39    | 0.39         | 0.39    | 0.39         | 0.39       | 0.39          | 0.39        | 0.39          | 0.39                | 0.39                  | 0.39                       | 0.38                |
| Avg Monthly Cost                                | 60.91   | 115.27       | 53.58   | 30.41        | 35.37      | 30.79         | 36.84       | 35.14         | 36.35               | 32.17                 | 27.58                      | 23.70               |
|                                                 | 00.01   | 110.27       | 00.00   | 00.11        | 00.01      | 00110         | 00.01       | 00.11         | 00.00               | 02.11                 | 21.00                      | 20.10               |
| Avg YTD Cost                                    | 60.91   | 87.74        | 76.64   | 66.82        | 60.96      | 56.02         | 52.77       | 50.20         | 48.59               | 47.17                 | 45.65                      | 44.09               |
| TSA \$ per NYC MWh                              | 0.00    | 0.00         | 0.00    | 0.00         | 0.17       | 0.50          | 0.07        | 0.06          | 0.01                | 0.00                  | 0.00                       | 0.00                |
| 2014                                            |         | <b>F</b> - 1 | Manak   | A            |            | l             | la de s     | A             | O and a sub- a s    | Ostabas               | Nerrentern                 | Describer           |
|                                                 | January | February     | March   | <u>April</u> | <u>May</u> | June<br>12.20 | <u>July</u> | August        | September           | October               | November                   | December            |
|                                                 | 183.36  | 123.19       | 109.58  | 46.09        | 40.30      | 43.39         | 43.97       | 34.48         | 37.63               | 35.61                 | 42.89                      | 38.08               |
| NTAC                                            | 0.56    | 0.64         | 0.39    | 1.18         | 0.69       | 0.78          | 0.43        | 0.41          | 0.50                | 0.57                  | 0.68                       | 0.86                |
| Reserve                                         | 0.78    | 0.49         | 0.56    | 0.46         | 0.28       | 0.27<br>0.12  | 0.26        | 0.26          | 0.29                | 0.48                  | 0.37                       | 0.23                |
| Regulation                                      | 0.27    | 0.21         | 0.22    | 0.13         | 0.12       | -             | 0.12        | 0.13          | 0.11                | 0.12                  | 0.11                       | 0.08                |
| NYISO Cost of Operations                        | 0.69    | 0.69         | 0.69    | 0.69         | 0.69       | 0.69          | 0.69        | 0.69          | 0.69                | 0.69                  | 0.69                       | 0.69                |
| Uplift                                          | 0.22    | 0.56         | 0.35    | (0.09)       | 0.07       | (0.21)        | (0.26)      | (0.19)        | (0.20)              | (0.24)                | (0.40)                     | (0.20)              |
| Uplift: Local Reliability Share                 | 1.43    | 0.75         | 0.62    | 0.15         | 0.51       | 0.32          | 0.29        | 0.27          | 0.26                | 0.26                  | 0.24                       | 0.13                |
| Uplift: Statewide Share                         | (1.21)  | (0.19)       | (0.27)  | (0.24)       | (0.44)     | (0.53)        | (0.55)      | (0.45)        | (0.46)              | (0.50)                | (0.64)                     | (0.33)              |
| Voltage Support and Black Start                 | 0.36    | 0.36         | 0.36    | 0.36         | 0.36       | 0.36          | 0.36        | 0.36          | 0.36                | 0.36                  | 0.36                       | 0.36                |
| Avg Monthly Cost                                | 186.24  | 126.14       | 112.15  | 48.82        | 42.51      | 45.39         | 45.57       | 36.14         | 39.38               | 37.59                 | 44.71                      | 40.09               |
| Avg YTD Cost                                    | 186.24  | 157.93       | 142.77  | 121.97       | 108.36     | 97.84         | 89.46       | 82.60         | 78.07               | 74.63                 | 72.06                      | 69.31               |
| TSA \$ per NYC MWh<br>* Excludes ICAP payments. | 0.00    | 0.00         | 0.00    | 0.00         | 0.00       | 0.03          | 0.35        | 0.00          | 0.42                | 0.00<br>Data reflects | 0.00<br>true-ups thru Sept | 0.00<br>ember 2015. |
| Market Mitigation and Analysis                  |         |              |         |              |            |               |             | As of Jan. 20 | 16. the annual FERO |                       |                            |                     |