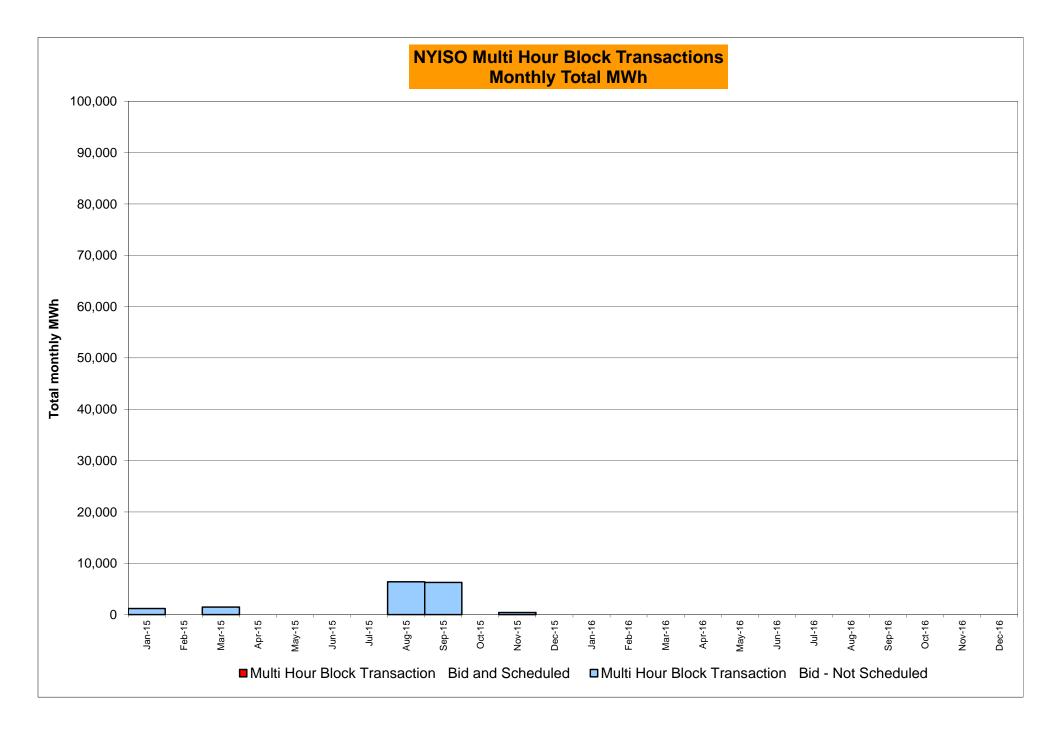

|           | _      | Aug-16           |           |           |             |           |
|        | Sep-16           |           |           |           |           |        | Sep-16<br>Oct-16 |           |           |            |           | _      | Sep-16           |           |           |             |           |
|        |                  |           |           |           |           |        | 1 () of 16       |           |           |            | 1 I       | 1      |                  |           |           |             |           |
|        | Oct-16<br>Nov-16 |           |           |           |           |        | Nov-16           |           |           |            |           |        | Oct-16<br>Nov-16 |           |           |             |           |









|                                                                                                                                                                                                                                                                                                                                                                                                                                                                                                                                                                                                                                         | -                                                                                                                                                          |