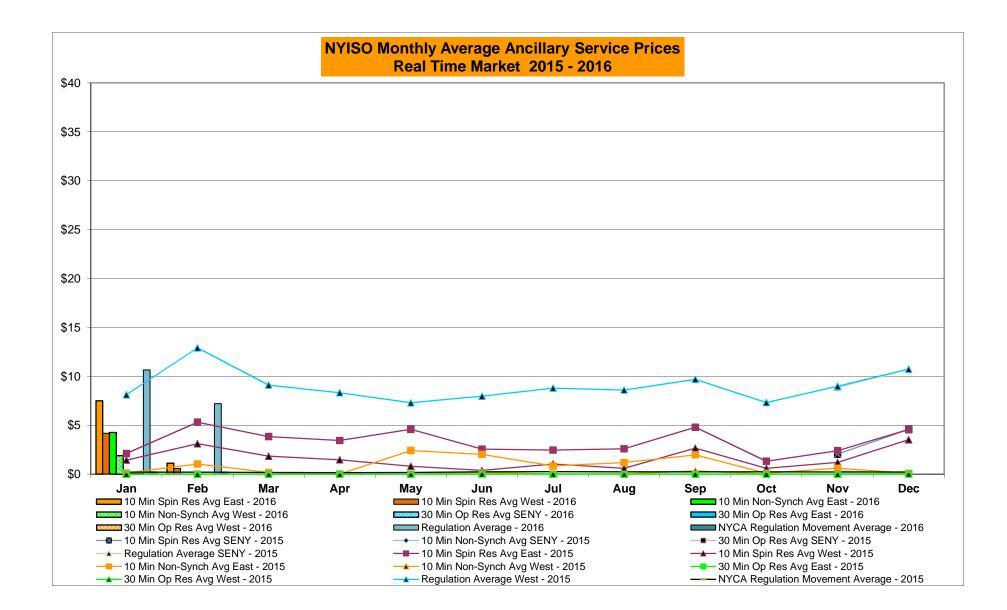

### Market Performance Highlights for February 2016

- LBMP for February is \$28.71/MWh; lower than \$34.29/MWh in January 2016 and \$114.37/MWh in February 2015.
  - Day Ahead and Real Time Load Weighted LBMPs are lower compared to January.
- February 2016 average year-to-date monthly cost of \$34.02/MWh is a 61% decrease from \$87.74/MWh in February 2015.
- Average daily sendout is 436 GWh/day in February; lower than 439 GWh/day in January 2016 and 481 GWh/day in February 2015.
- Natural gas prices were lower compared to the previous month and distillate prices were higher compared to the previous month.
  - Natural Gas (Transco Z6 NY) was \$3.01/MMBtu, down from \$3.77/MMBtu in January.
    - Natural gas prices are down 80% year-over-year
  - Jet Kerosene Gulf Coast was \$7.22/MMBtu, up from \$6.95/MMBtu in January.
  - Ultra Low Sulfur No.2 Diesel NY Harbor was \$7.41/MMBtu, up from \$7.05/MMBtu in January.
    - Distillate prices are down 46% year-over-year
- Uplift per MWh is higher compared to the previous month.
  - Uplift (not including NYISO cost of operations) is (\$0.07)/MWh; higher than (\$0.43)/MWh in January.
    - The Local Reliability Share is \$0.11/MWh, higher than \$0.09 in January.
    - The Statewide Share is (\$0.18)/MWh, higher than (\$0.52)/MWh in January.
  - TSA \$ per NYC MWh is \$0.00/MWh.
- Total uplift costs (Schedule 1 components including NYISO Cost of Operations) are higher than January.