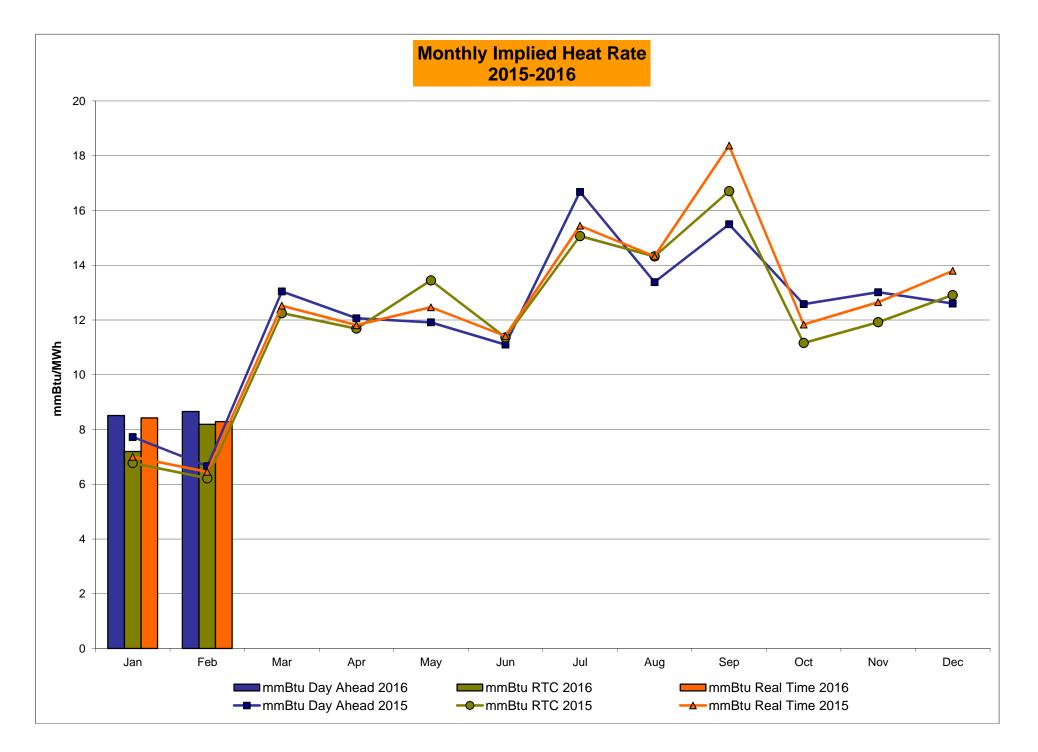

A<br>0.24<br>0.24<br>8.61<br>1.86<br>0.70<br>0.57<br>0.00<br>N/A<br>0.00<br>0.00<br>0.00<br>8.07<br>0.23<br>2.59<br>0.59<br>1.19 | 5.60<br>2.20<br>3.74<br>0.49<br>N/A<br>0.37<br>0.37<br>7.71<br>2.76<br>1.53<br>0.84<br>0.02<br>N/A<br>0.02<br>0.02<br>8.49<br>0.24<br>4.79<br>2.65<br>1.97                        | 5.02<br>2.68<br>2.75<br>0.45<br>N/A<br>0.18<br>7.29<br>0.67<br>0.20<br>0.01<br>0.00<br>0.01<br>0.00<br>0.00<br>0.00<br>6.73<br>0.23<br>1.32<br>0.59<br>0.09<br>0.00        | 4.03<br>3.47<br>3.27<br>2.77<br>2.95<br>2.69<br>9.10<br>1.35<br>0.81<br>0.16<br>0.00<br>0.00<br>0.00<br>0.00<br>0.00<br>0.00<br>0.0 | 4.36<br>4.22<br>4.03<br>4.02<br>4.02<br>4.02<br>9.30<br>2.62<br>1.68<br>0.01<br>0.00<br>0.00<br>0.00<br>0.00<br>0.00<br>0.00<br>8.83<br>0.22<br>4.57<br>3.53<br>0.09         |









# NYISO LBMP ZONES



Market Mitigation and Analysis Prepared: 3/1/2016 9:37 AM

#### Billing Codes for Chart C

| Chart - C Category Name                   | Billing Code | Billing Category Name                                                              |
|-------------------------------------------|--------------|------------------------------------------------------------------------------------|
| Bid Production Cost Guarantee Balancing   | 81203        | Balancing NYISO Bid Production Cost Guarantee - Internal Units                     |
| Bid Production Cost Guarantee Balancing   | 81204        | Balancing NYISO Bid Production Cost Guarantee - External Units                     |
| Bid Production Cost Guarantee Balancing   | 81205        | Balancing NYISO Bid Production Cost Guar