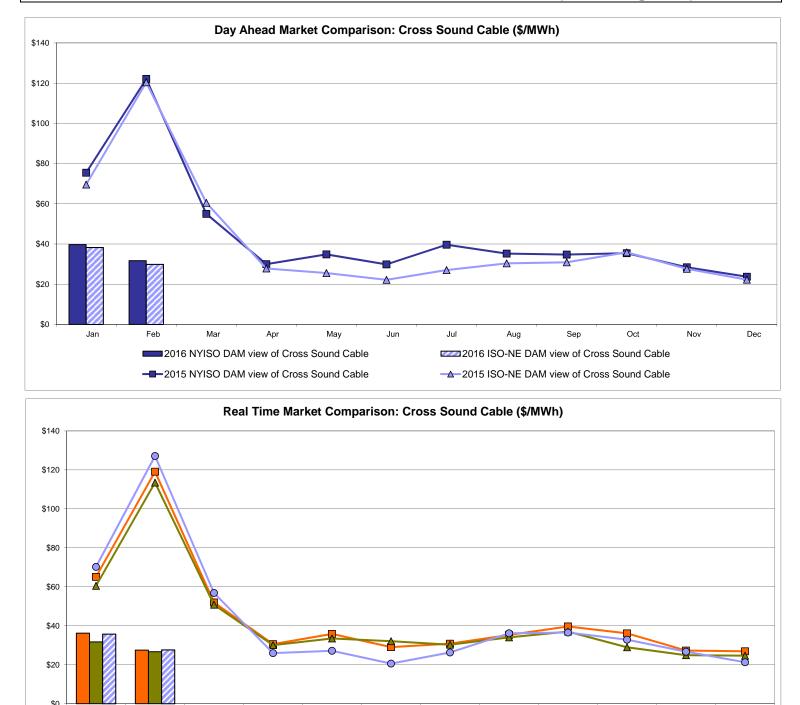

#### External Controllable Line: Cross Sound Cable (New England)

Note:

Jan

ISO-NE Forecast is an advisory posting @ 18:00 day before.

-D-2015 NYISO RT view of Cross Sound Cable

2016 NYISO RT view of Cross Sound Cable

Feb

The DAM and R/T prices at the Shorham 13899 interface are used for ISO-NE.

Mar

Apr

Mav

The DAM and R/T prices at the CSC interface are used for NYISO.

Jun

2016 NYISO RTC view of Cross Sound Cable

2015 NYISO RTC view of Cross Sound Cable

Jul

Aug

Sep

Oct

2016 ISO-NE R/T view of Cross Sound Cable

-O-2015 ISO-NE R/T view of Cross Sound Cable

Nov

Dec