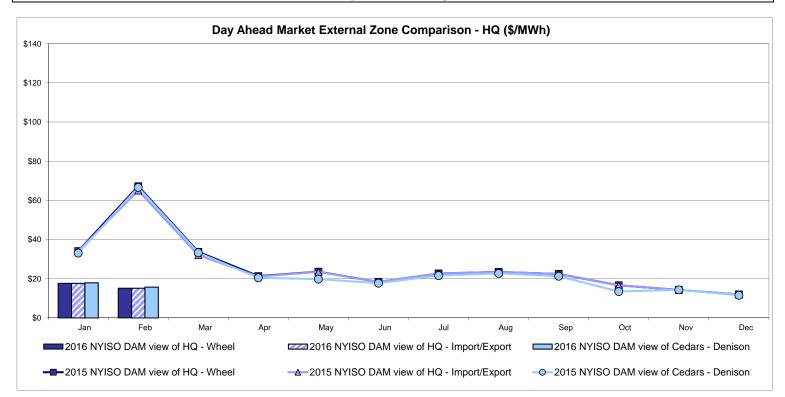

#### **External Comparison Hydro-Quebec**

Note:

Hydro-Quebec Prices are unavailable.

|                                | ONTARIO<br>IESO | HYDRO<br>QUEBEC<br>(Wheel) | HYDRO<br>QUEBEC<br>(Import/Export) | PJM    | NEW<br>ENGLAND | CROSS<br>SOUND<br>CABLE | NORTHPORT-<br>NORWALK | NEPTUNE      | LINDEN VFT   | HUDSON       | Dennison     |
|--------------------------------|-----------------|----------------------------|------------------------------------|--------|----------------|-------------------------|-----------------------|--------------|--------------|--------------|--------------|
|                                |                 |                            |                                    |        |                | Controllable            | Controllable          | Controllable | Controllable | Controllable | Controllable |
|                                | <u>Zone O</u>   | <u>Zone M</u>              | Zone M                             | Zone P | Zone N         | <u>Line</u>             | Line                  | Line         | Line         | <u>Line</u>  | Line         |
| DAY AHEAD LBMP                 |                 |                            |                                    |        |                |                         |                       |              |              |              |              |
| Unweighted Price *             | 16.25           | 15.15                      | 15.15                              | 23.13  | 29.79          | 31.74                   | 30.94                 | 29.80        | 29.59        | 29.36        | 15.73        |
| Standard Deviation             | 7.04            | 8.06                       | 8.06                               | 11.47  | 14.95          | 15.29                   | 14.62                 | 13.99        | 15.80        | 15.09        | 7.80         |
| RTC LBMP<br>Unweighted Price * | 14.60           | 13.09                      | 13.09                              | 22.92  | 25.99          | 26.70                   | 26.14                 | 23.15        | 27.66        | 28.24        | 14.50        |
| Standard Deviation             |                 |                            |                                    | -      |                |                         | -                     |              |              | -            |              |
|                                | 10.74           | 12.04                      | 12.04                              | 48.80  | 17.70          | 19.47                   | 19.04                 | 16.71        | 31.87        | 40.87        | 11.94        |
| REAL TIME LBMP                 |                 |                            |                                    |        |                |                         |                       |              |              |              |              |
| Unweighted Price *             | 14.95           | 14.20                      | 14.20                              | 23.18  | 26.13          | 27.53                   | 26.85                 | 23.74        | 28.43        | 28.09        | 14.58        |
| Standard Deviation             | 12.91           | 13.81                      | 13.81                              | 47.48  | 18.09          | 23.17                   | 22.80                 | 18.04        | 28.46        | 29.67        | 13.62        |