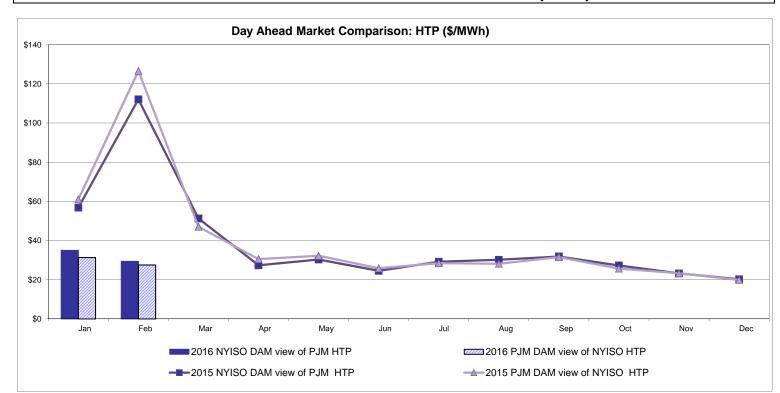

#### External Controllable Line: Hudson (PJM)

|                                | ONTARIO<br>IESO | HYDRO<br>QUEBEC<br>(Wheel) | HYDRO<br>QUEBEC<br>(Import/Export) | PJM    | NEW<br>ENGLAND | CROSS<br>SOUND<br>CABLE | NORTHPORT-<br>NORWALK | NEPTUNE      | LINDEN VFT   | HUDSON       | Dennison     |
|--------------------------------|-----------------|----------------------------|------------------------------------|--------|----------------|-------------------------|-----------------------|--------------|--------------|--------------|--------------|
|                                |                 |                            |                                    |        |                | Controllable            | Controllable          | Controllable | Controllable | Controllable | Controllable |
|                                | <u>Zone O</u>   | <u>Zone M</u>              | Zone M                             | Zone P | Zone N         | <u>Line</u>             | Line                  | Line         | Line         | <u>Line</u>  | Line         |
| DAY AHEAD LBMP                 |                 |                            |                                    |        |                |                         |                       |              |              |              |              |
| Unweighted Price *             | 16.25           | 15.15                      | 15.15                              | 23.13  | 29.79          | 31.74                   | 30.94                 | 29.80        | 29.59        | 29.36        | 15.73        |
| Standard Deviation             | 7.04            | 8.06                       | 8.06                               | 11.47  | 14.95          | 15.29                   | 14.62                 | 13.99        | 15.80        | 15.09        | 7.80         |
| RTC LBMP<br>Unweighted Price * | 14.60           | 13.09                      | 13.09                              | 22.92  | 25.99          | 26.70                   | 26.14                 | 23.15        | 27.66        | 28.24        | 14.50        |
| Standard Deviation             |                 |                            |                                    | -      |                |                         | -                     |              |              | -            |              |
|                                | 10.74           | 12.04                      | 12.04                              | 48.80  | 17.70          | 19.47                   | 19.04                 | 16.71        | 31.87        | 40.87        | 11.94        |
| REAL TIME LBMP                 |                 |                            |                                    |        |                |                         |                       |              |              |              |              |
| Unweighted Price *             | 14.95           | 14.20                      | 14.20                              | 23.18  | 26.13          | 27.53                   | 26.85                 | 23.74        | 28.43        | 28.09        | 14.58        |
| Standard Deviation             | 12.91           | 13.81                      | 13.81                              | 47.48  | 18.09          | 23.17                   | 22.80                 | 18.04        | 28.46        | 29.67        | 13.62        |