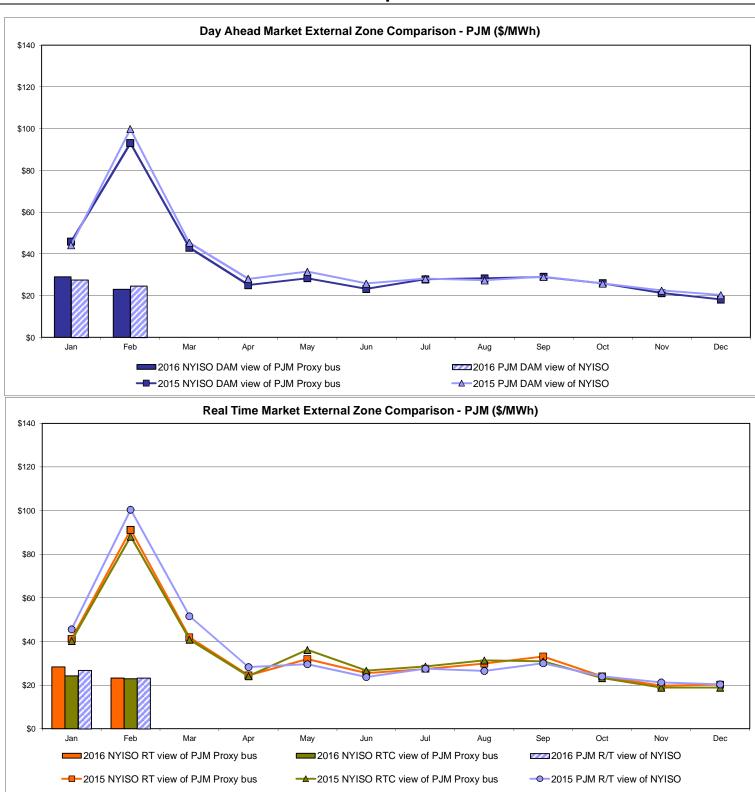

|              |
| Unweighted Price *             | 14.95           | 14.20                      | 14.20                              | 23.18  | 26.13          | 27.53                   | 26.85                 | 23.74        | 28.43        | 28.09        | 14.58        |
| Standard Deviation             | 12.91           | 13.81                      | 13.81                              | 47.48  | 18.09          | 23.17                   | 22.80                 | 18.04        | 28.46        | 29.67        | 13.62        |

\* Straight LBMP averages







Market Mitigation and Analysis Prepared:3/4/2016 1:05 PM



Market Mitigation and Analysis Prepared:3/4/2016 1:05 PM







Market Mitigation and Analysis Prepared:3/3/2016 1:09 PM

#### **External Comparison ISO-New England**







#### **External Comparison PJM**

#### **External Comparison Ontario IESO**



Notes: Exchange factor used for February 2016 was 0.7241 to US HOEP: Hourly Ontario Energy Price Pre-Dispatch: Projected Energy Price



#### External Controllable Line: Cross Sound Cable (New England)

Note:

Jan

ISO-NE Forecast is an advisory posting @ 18:00 day before.

-D-2015 NYISO RT view of Cross Sound Cable

2016 NYISO RT view of Cross Sound Cable

Feb

The DAM and R/T prices at the Shorham 13899 interface are used for ISO-NE.

Mar

Apr

Mav

The DAM and R/T prices at the CSC interface are used for NYISO.

Jun

2016 NYISO RTC view of Cross Sound Cable

2015 NYISO RTC view of Cross Sound Cable

Jul

Aug

Sep

Oct

2016 ISO-NE R/T view of Cross Sound Cable

-O-2015 ISO-NE R/T view of Cross Sound Cable