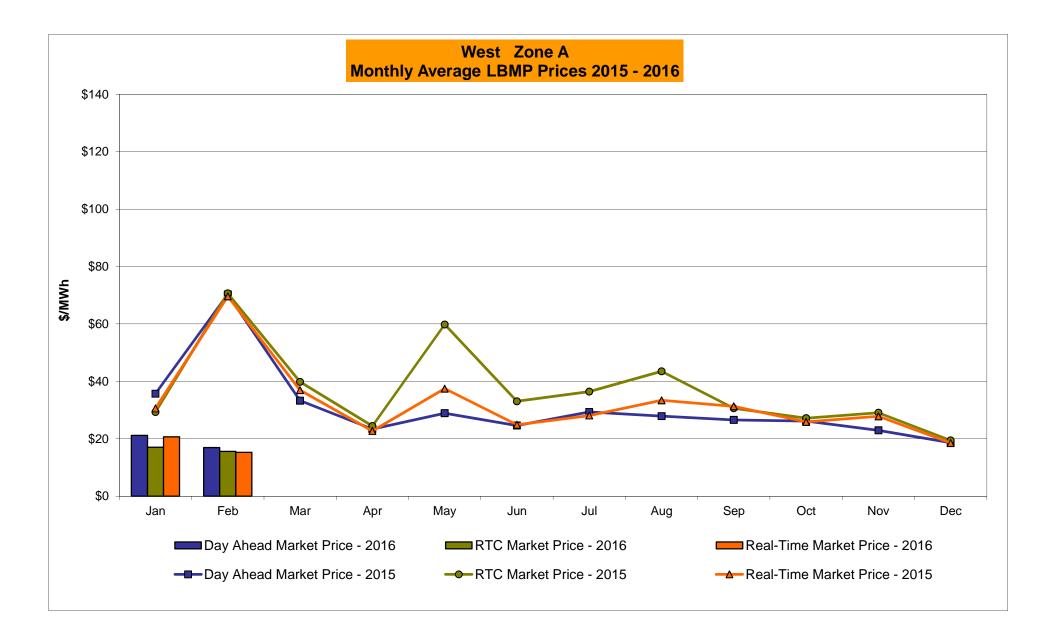

#### February 2016 Zonal LBMP Statistics for NYISO (\$/MWh)

|                                      | WEST<br><u>Zone A</u> | GENESEE<br>Zone B | NORTH<br>Zone D | CENTRAL<br>Zone C | MOHAWK<br>VALLEY<br><u>Zone E</u> | CAPITAL<br>Zone F | HUDSON<br>VALLEY<br><u>Zone G</u> | MILLWOOD<br><u>Zone H</u> | DUNWOODIE<br><u>Zone I</u> | NEW YORK<br>CITY<br><u>Zone J</u> | LONG<br>ISLAND<br><u>Zone K</u> |
|--------------------------------------|-----------------------|-------------------|-----------------|-------------------|-----------------------------------|-------------------|-----------------------------------|---------------------------|----------------------------|-----------------------------------|---------------------------------|
| DAY AHEAD LBMP<br>Unweighted Price * | 16.96                 | 16.96             | 15.96           | 17.63             | 19.23                             | 30.57             | 28.68                             | 28.90                     | 28.84                      | 29.61                             | 33.08                           |
| Standard Deviation                   |                       |                   |                 |                   |                                   |                   |                                   |                           |                            |                                   |                                 |
| Standard Deviation                   | 7.42                  | 7.43              | 7.88            | 7.75              | 8.64                              | 15.80             | 13.96                             | 14.08                     | 14.02                      | 15.65                             | 17.39                           |
| RTC LBMP                             |                       |                   |                 |                   |                                   |                   |                                   |                           |                            |                                   |                                 |
| Unweighted Price *                   | 15.60                 | 15.32             | 14.78           | 16.13             | 17.33                             | 25.96             | 24.39                             | 24.53                     | 24.45                      | 28.09                             | 34.80                           |
| Standard Deviation                   | 21.71                 | 11.13             | 12.23           | 11.57             | 12.25                             | 16.64             | 15.11                             | 15.22                     | 15.15                      | 30.93                             | 35.60                           |
| REAL TIME LBMP                       |                       |                   |                 |                   |                                   |                   |                                   |                           |                            |                                   |                                 |
| Unweighted Price *                   | 15.25                 | 15.56             | 15.42           | 16.44             | 17.61                             | 26.42             | 24.97                             | 25.10                     | 25.03                      | 28.62                             | 34.52                           |
| Standard Deviation                   | 13.07                 | 13.21             | 14.48           | 13.07             | 13.98                             | 18.61             | 16.73                             | 16.85                     | 16.77                      | 28.59                             | 40.45                           |

|                                | ONTARIO<br>IESO | HYDRO<br>QUEBEC<br>(Wheel) | HYDRO<br>QUEBEC<br>(Import/Export) | PJM    | NEW<br>ENGLAND | CROSS<br>SOUND<br>CABLE | NORTHPORT-<br>NORWALK | NEPTUNE      | LINDEN VFT   | HUDSON       | Dennison     |
|--------------------------------|-----------------|----------------------------|------------------------------------|--------|----------------|-------------------------|-----------------------|--------------|--------------|--------------|--------------|
|                                |                 |                            |                                    |        |                | Controllable            | Controllable          | Controllable | Controllable | Controllable | Controllable |
|                                | <u>Zone O</u>   | <u>Zone M</u>              | Zone M                             | Zone P | Zone N         | <u>Line</u>             | Line                  | Line         | Line         | <u>Line</u>  | Line         |
| DAY AHEAD LBMP                 |                 |                            |                                    |        |                |                         |                       |              |              |              |              |
| Unweighted Price *             | 16.25           | 15.15                      | 15.15                              | 23.13  | 29.79          | 31.74                   | 30.94                 | 29.80        | 29.59        | 29.36        | 15.73        |
| Standard Deviation             | 7.04            | 8.06                       | 8.06                               | 11.47  | 14.95          | 15.29                   | 14.62                 | 13.99        | 15.80        | 15.09        | 7.80         |
| RTC LBMP<br>Unweighted Price * | 14.60           | 13.09                      | 13.09                              | 22.92  | 25.99          | 26.70                   | 26.14                 | 23.15        | 27.66        | 28.24        | 14.50        |
| Standard Deviation             |                 |                            |                                    | -      |                |                         | -                     |              |              | -            |              |
|                                | 10.74           | 12.04                      | 12.04                              | 48.80  | 17.70          | 19.47                   | 19.04                 | 16.71        | 31.87        | 40.87        | 11.94        |
| REAL TIME LBMP                 |                 |                            |                                    |        |                |                         |                       |              |              |              |              |
| Unweighted Price *             | 14.95           | 14.20                      | 14.20                              | 23.18  | 26.13          | 27.53                   | 26.85                 | 23.74        | 28.43        | 28.09        | 14.58        |
| Standard Deviation             | 12.91           | 13.81                      | 13.81                              | 47.48  | 18.09          | 23.17                   | 22.80                 | 18.04        | 28.46        | 29.67        | 13.62        |