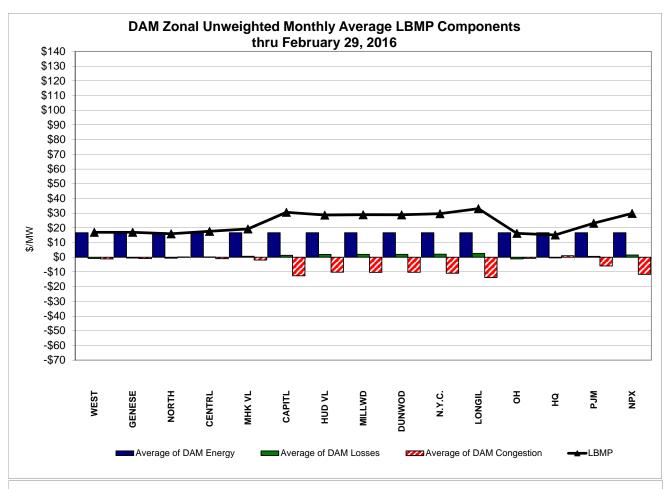

#### February 2016 Zonal LBMP Statistics for NYISO (\$/MWh)

|                                      | WEST<br><u>Zone A</u> | GENESEE<br>Zone B | NORTH<br>Zone D | CENTRAL<br>Zone C | MOHAWK<br>VALLEY<br><u>Zone E</u> | CAPITAL<br>Zone F | HUDSON<br>VALLEY<br><u>Zone G</u> | MILLWOOD<br><u>Zone H</u> | DUNWOODIE<br><u>Zone I</u> | NEW YORK<br>CITY<br><u>Zone J</u> | LONG<br>ISLAND<br><u>Zone K</u> |
|--------------------------------------|-----------------------|-------------------|-----------------|-------------------|-----------------------------------|-------------------|-----------------------------------|---------------------------|----------------------------|-----------------------------------|---------------------------------|
| DAY AHEAD LBMP<br>Unweighted Price * | 16.96                 | 16.96             | 15.96           | 17.63             | 19.23                             | 30.57             | 28.68                             | 28.90                     | 28.84                      | 29.61                             | 33.08                           |
| Standard Deviation                   |                       |                   |                 |                   |                                   |                   |                                   |                           |                            |                                   |                                 |
| Standard Deviation                   | 7.42                  | 7.43              | 7.88            | 7.75              | 8.64                              | 15.80             | 13.96                             | 14.08                     | 14.02                      | 15.65                             | 17.39                           |
| RTC LBMP                             |                       |                   |                 |                   |                                   |                   |                                   |                           |                            |                                   |                                 |
| Unweighted Price *                   | 15.60                 | 15.32             | 14.78           | 16.13             | 17.33                             | 25.96             | 24.39                             | 24.53                     | 24.45                      | 28.09                             | 34.80                           |
| Standard Deviation                   | 21.71                 | 11.13             | 12.23           | 11.57             | 12.25                             | 16.64             | 15.11                             | 15.22                     | 15.15                      | 30.93                             | 35.60                           |
| REAL TIME LBMP                       |                       |                   |                 |                   |                                   |                   |                                   |                           |                            |                                   |                                 |
| Unweighted Price *                   | 15.25                 | 15.56             | 15.42           | 16.44             | 17.61                             | 26.42             | 24.97                             | 25.10                     | 25.03                      | 28.62                             | 34.52                           |
| Standard Deviation                   | 13.07                 | 13.21             | 14.48           | 13.07             | 13.98                             | 18.61             | 16.73                             | 16.85                     | 16.77                      | 28.59                             | 40.45                           |