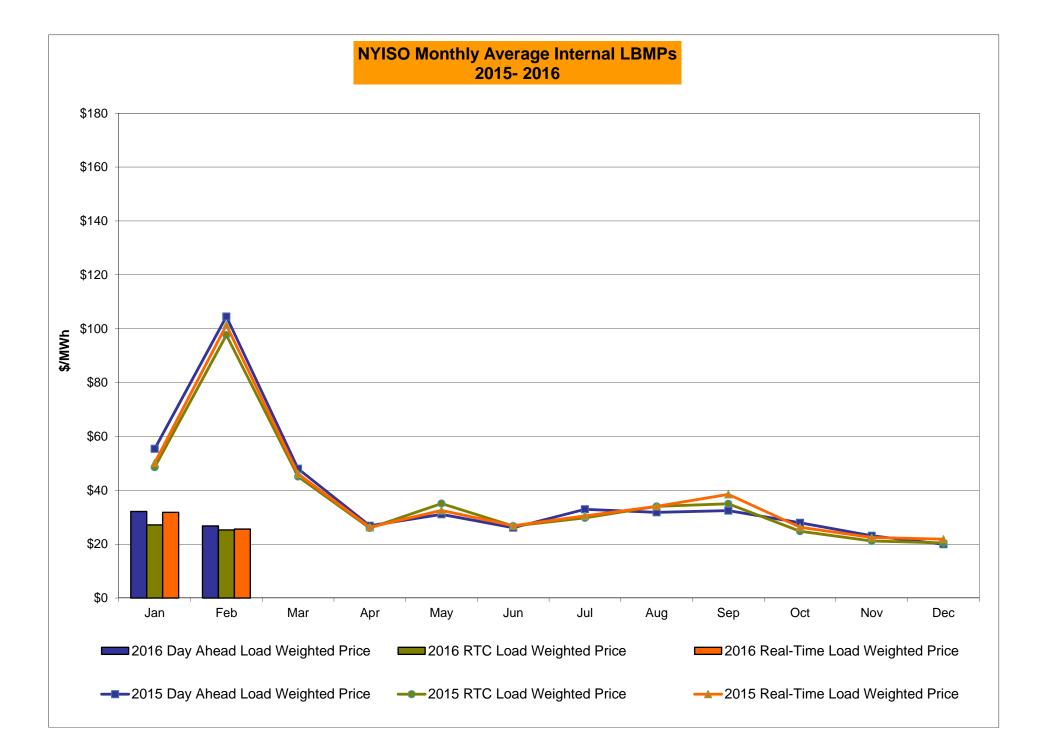

### Market Performance Highlights for February 2016

- LBMP for February is \$28.71/MWh; lower than \$34.29/MWh in January 2016 and \$114.37/MWh in February 2015.
  - Day Ahead and Real Time Load Weighted LBMPs are lower compared to January.
- February 2016 average year-to-date monthly cost of \$34.02/MWh is a 61% decrease from \$87.74/MWh in February 2015.
- Average daily sendout is 436 GWh/day in February; lower than 439 GWh/day in January 2016 and 481 GWh/day in February 2015.
- Natural gas prices were lower compared to the previous month and distillate prices were higher compared to the previous month.
  - Natural Gas (Transco Z6 NY) was \$3.01/MMBtu, down from \$3.77/MMBtu in January.
    - Natural gas prices are down 80% year-over-year
  - Jet Kerosene Gulf Coast was \$7.22/MMBtu, up from \$6.95/MMBtu in January.
  - Ultra Low Sulfur No.2 Diesel NY Harbor was \$7.41/MMBtu, up from \$7.05/MMBtu in January.
    - Distillate prices are down 46% year-over-year
- Uplift per MWh is higher compared to the previous month.
  - Uplift (not including NYISO cost of operations) is (\$0.07)/MWh; higher than (\$0.43)/MWh in January.
    - The Local Reliability Share is \$0.11/MWh, higher than \$0.09 in January.
    - The Statewide Share is (\$0.18)/MWh, higher than (\$0.52)/MWh in January.
  - TSA \$ per NYC MWh is \$0.00/MWh.
- Total uplift costs (Schedule 1 components including NYISO Cost of Operations) are higher than January.

#### NYISO Markets 2016 Energy Statistics

|                                        | January | <b>February</b> | March | <u>April</u> | May | <u>June</u> | July | August September | October November December |
|----------------------------------------|---------|-----------------|-------|--------------|-----|-------------|------|------------------|---------------------------|
| DAY AHEAD LBMP                         |         |                 |       |              |     |             |      |                  |                           |
| Price *                                | \$31.01 | \$25.76         |       |              |     |             |      |                  |                           |
| Standard Deviation                     | \$10.86 | \$12.46         |       |              |     |             |      |                  |                           |
| Load Weighted Price **                 | \$32.13 | \$26.75         |       |              |     |             |      |                  |                           |
| RTC LBMP                               |         |                 |       |              |     |             |      |                  |                           |
| Price *                                | \$26.12 | \$24.10         |       |              |     |             |      |                  |                           |
| Standard Deviation                     | \$16.06 | \$17.89         |       |              |     |             |      |                  |                           |
| Load Weighted Price **                 | \$27.16 | \$25.29         |       |              |     |             |      |                  |                           |
| REAL TIME LBMP                         |         |                 |       |              |     |             |      |                  |                           |
| Price *                                | \$30.15 | \$24.28         |       |              |     |             |      |                  |                           |
| Standard Deviation                     | \$60.09 | \$18.19         |       |              |     |             |      |                  |                           |
| Load Weighted Price **                 | \$31.80 | \$25.61         |       |              |     |             |      |                  |                           |
| Average Daily Energy Sendout/Month GWh | 439     | 436             |       |              |     |             |      |                  |                           |

#### NYISO Markets 2015 Energy Statistics

|                                        | <u>January</u> | <u>February</u> | March   | April   | May     | June    | <u>July</u> | August S | September | October | November [ | December |
|----------------------------------------|----------------|-----------------|---------|---------|---------|---------|-------------|----------|-----------|---------|------------|----------|
| DAY AHEAD LBMP<br>Price *              | \$53.35        | \$101.48        | \$46.59 | \$26.07 | \$29.21 | \$24.30 | \$30.27     | \$30.01  | \$30.18   | \$27.11 | \$22.18    | \$18.94  |
| Standard Deviation                     | \$24.61        | \$48.85         | \$21.51 | \$6.73  | \$13.44 | \$11.96 | \$17.67     | \$12.05  | \$13.37   | \$7.64  | \$7.94     | \$8.41   |
| Load Weighted Price **                 | \$55.40        | \$104.52        | \$48.01 | \$26.84 | \$31.08 | \$26.12 | \$32.94     | \$31.81  | \$32.46   | \$27.95 | \$23.12    | \$19.97  |
| RTC LBMP                               |                |                 |         |         |         |         |             |          |           |         |            |          |
| Price *                                | \$46.98        | \$95.06         | \$43.43 | \$25.11 | \$32.85 | \$24.73 | \$27.51     | \$31.83  | \$32.39   | \$23.97 | \$20.07    | \$19.34  |
| Standard Deviation                     | \$22.84        | \$47.55         | \$29.42 | \$12.31 | \$35.40 | \$24.71 | \$21.84     | \$23.25  | \$22.99   | \$10.56 | \$15.66    | \$14.23  |
| Load Weighted Price **                 | \$48.59        | \$97.62         | \$45.10 | \$26.00 | \$35.08 | \$26.73 | \$29.76     | \$34.04  | \$34.99   | \$24.79 | \$21.17    | \$20.46  |
| REAL TIME LBMP                         |                |                 |         |         |         |         |             |          |           |         |            |          |
| Price *                                | \$48.51        | \$98.83         | \$44.38 | \$25.46 | \$30.39 | \$23.96 | \$27.71     | \$31.54  | \$34.82   | \$25.50 | \$21.33    | \$20.75  |
| Standard Deviation                     | \$25.99        | \$52.53         | \$29.07 | \$12.66 | \$31.69 | \$31.14 | \$23.42     | \$26.51  | \$34.85   | \$12.56 | \$18.76    | \$19.00  |
| Load Weighted Price **                 | \$50.18        | \$101.34        | \$46.10 | \$26.28 | \$32.52 | \$26.86 | \$30.50     | \$34.05  | \$38.48   | \$26.29 | \$22.47    | \$21.86  |
| Average Daily Energy Sendout/Month GWh | 462            | 481             | 436     | 387     | 409     | 450     | 512         | 511      | 473       | 389     | 396        | 408      |