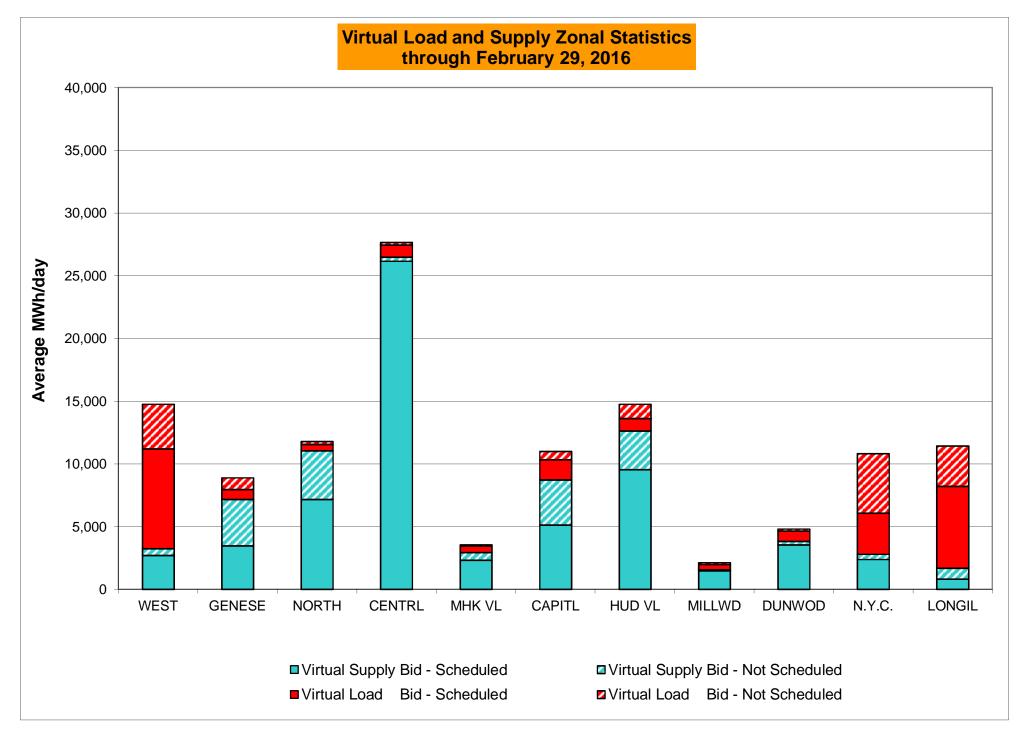

<br>0.07%<br>0.07%<br>0.07%<br>5<br>720<br>0.69%<br>1.27%<br>1.50 | 0<br>744<br>0.00%<br>0.20%<br>9,025<br>0.00%<br>0.06%<br>0<br>744<br>0.00%<br>1.08%<br>0.00              | 2<br>744<br>0.27%<br>0.21%<br>5<br>8,987<br>0.06%<br>0.06%<br>9<br>744<br>1.21%<br>1.10%<br>1.00 | 1<br>720<br>0.14%<br>0.20%<br>1<br>8,728<br>0.01%<br>0.05%<br>2<br>720<br>0.28%<br>1.01%<br>1.00         | 2<br>744<br>0.27%<br>0.21%<br>7<br>9,008<br>0.08%<br>0.08%<br>0.06%<br>13<br>744<br>1.75%<br>1.08%<br>1.00         | 3<br>721<br>0.42%<br>0.22%<br>4<br>8,743<br>0.05%<br>0.06%<br>21<br>721<br>2.91%<br>1.25%<br>2.00         | 0<br>744<br>0.00%<br>0.21%<br>0<br>8,975<br>0.00%<br>0.05%<br>7<br>744<br>0.94%<br>1.22%<br>0.00         |

\* Calendar days from reservation date.



\* Calendar days from reservation date.





#### Virtual Load and Supply Zonal Statistics (Average MWh/day) - 2016

|        |                  | Virtual L | oad Bid   | Virtual S | upply Bid |        |                  | Virtual L | oad Bid   | Virtual Su | upply Bid |        |                  | Virtual L | oad Bid   | Virtual Sup | oply Bid  |
|--------|------------------|-----------|-----------|-----------|-----------|--------|------------------|-----------|-----------|------------|-----------|--------|------------------|-----------|-----------|-------------|-----------|
|        |                  |           | Not       |           | Not       |        |                  |           | Not       |            | Not       |        |                  |           | Not       |             | Not       |
| Zone   | Date