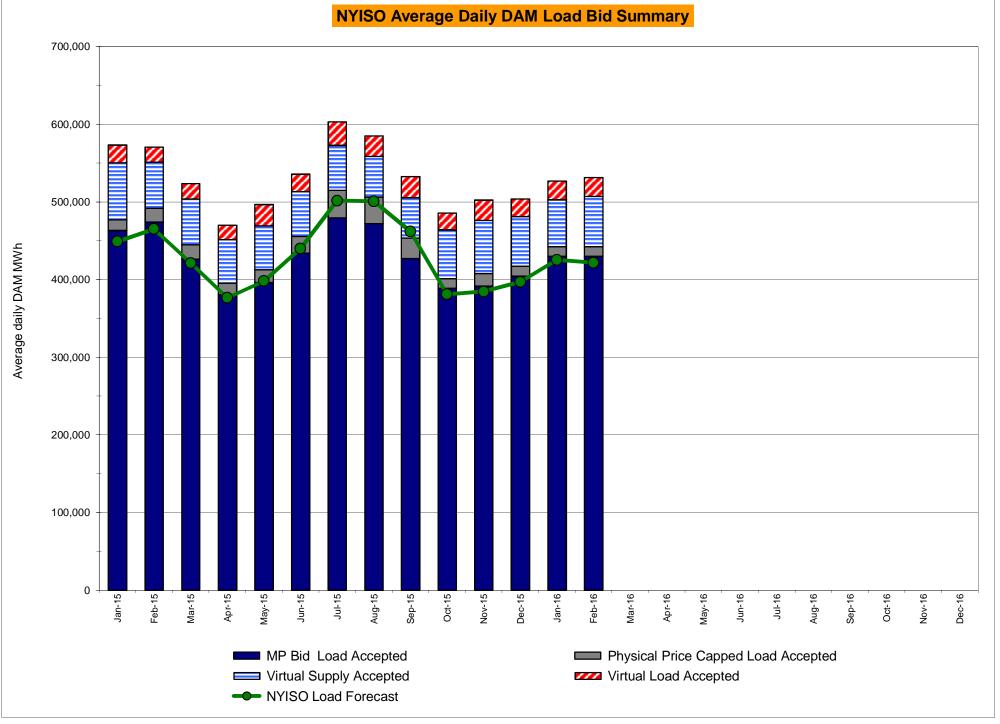

N/A<br>0.24<br>0.24<br>8.61<br>1.86<br>0.70<br>0.57<br>0.00<br>N/A<br>0.00<br>0.00<br>0.00<br>8.07<br>0.23<br>2.59<br>0.59<br>1.19 | 5.60<br>2.20<br>3.74<br>0.49<br>N/A<br>0.37<br>0.37<br>7.71<br>2.76<br>1.53<br>0.84<br>0.02<br>N/A<br>0.02<br>0.02<br>8.49<br>0.24<br>4.79<br>2.65<br>1.97                        | 5.02<br>2.68<br>2.75<br>0.45<br>N/A<br>0.18<br>7.29<br>0.67<br>0.20<br>0.01<br>0.00<br>0.01<br>0.00<br>0.00<br>0.00<br>6.73<br>0.23<br>1.32<br>0.59<br>0.09<br>0.00        | 4.03<br>3.47<br>3.27<br>2.77<br>2.95<br>2.69<br>9.10<br>1.35<br>0.81<br>0.16<br>0.00<br>0.00<br>0.00<br>0.00<br>0.00<br>0.00<br>0.0 | 4.36<br>4.22<br>4.03<br>4.02<br>4.02<br>4.02<br>9.30<br>2.62<br>1.68<br>0.01<br>0.00<br>0.00<br>0.00<br>0.00<br>0.00<br>0.00<br>8.83<br>0.22<br>4.57<br>3.53<br>0.09         |









# NYISO LBMP ZONES



Market Mitigation and Analysis Prepared: 3/1/2016 9:37 AM

#### Billing Codes for Chart C

| Chart - C Category Name                   | Billing Code | Billing Category Name                                                              |
|-------------------------------------------|--------------|------------------------------------------------------------------------------------|
| Bid Production Cost Guarantee Balancing   | 81203        | Balancing NYISO Bid Production Cost Guarantee - Internal Units                     |
| Bid Production Cost Guarantee Balancing   | 81204        | Balancing NYISO Bid Production Cost Guarantee - External Units                     |
| Bid Production Cost Guarantee Balancing   | 81205        | Balancing NYISO Bid Production Cost Gu