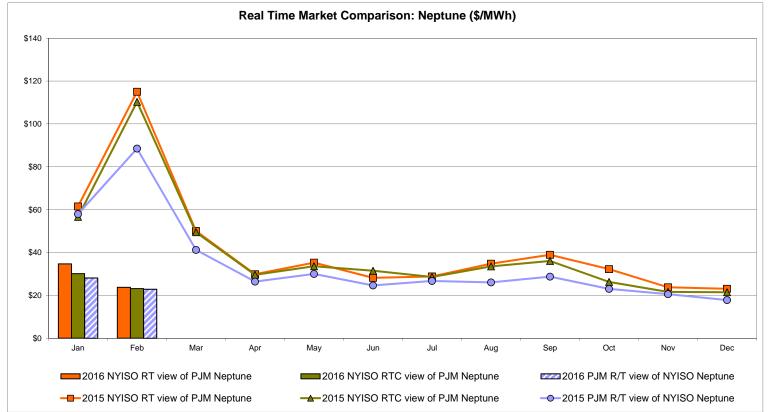

#### External Controllable Line: Neptune (PJM)

|                                | ONTARIO<br>IESO | HYDRO<br>QUEBEC<br>(Wheel) | HYDRO<br>QUEBEC<br>(Import/Export) | PJM    | NEW<br>ENGLAND | CROSS<br>SOUND<br>CABLE | NORTHPORT-<br>NORWALK | NEPTUNE      | LINDEN VFT   | HUDSON       | Dennison     |
|--------------------------------|-----------------|----------------------------|------------------------------------|--------|----------------|-------------------------|-----------------------|--------------|--------------|--------------|--------------|
|                                |                 |                            |                                    |        |                | Controllable            | Controllable          | Controllable | Controllable | Controllable | Controllable |
|                                | <u>Zone O</u>   | <u>Zone M</u>              | Zone M                             | Zone P | Zone N         | <u>Line</u>             | Line                  | Line         | Line         | <u>Line</u>  | Line         |
| DAY AHEAD LBMP                 |                 |                            |                                    |        |                |                         |                       |              |              |              |              |
| Unweighted Price *             | 16.25           | 15.15                      | 15.15                              | 23.13  | 29.79          | 31.74                   | 30.94                 | 29.80        | 29.59        | 29.36        | 15.73        |
| Standard Deviation             | 7.04            | 8.06                       | 8.06                               | 11.47  | 14.95          | 15.29                   | 14.62                 | 13.99        | 15.80        | 15.09        | 7.80         |
| RTC LBMP<br>Unweighted Price * | 14.60           | 13.09                      | 13.09                              | 22.92  | 25.99          | 26.70                   | 26.14                 | 23.15        | 27.66        | 28.24        | 14.50        |
| Standard Deviation             |                 |                            |                                    | -      |                |                         | -                     |              |              | -            |              |
|                                | 10.74           | 12.04                      | 12.04                              | 48.80  | 17.70          | 19.47                   | 19.04                 | 16.71        | 31.87        | 40.87        | 11.94        |
| REAL TIME LBMP                 |                 |                            |                                    |        |                |                         |                       |              |              |              |              |
| Unweighted Price *             | 14.95           | 14.20                      | 14.20                              | 23.18  | 26.13          | 27.53                   | 26.85                 | 23.74        | 28.43        | 28.09        | 14.58        |
| Standard Deviation             | 12.91           | 13.81                      | 13.81                              | 47.48  | 18.09          | 23.17                   | 22.80                 | 18.04        | 28.46        | 29.67        | 13.62        |