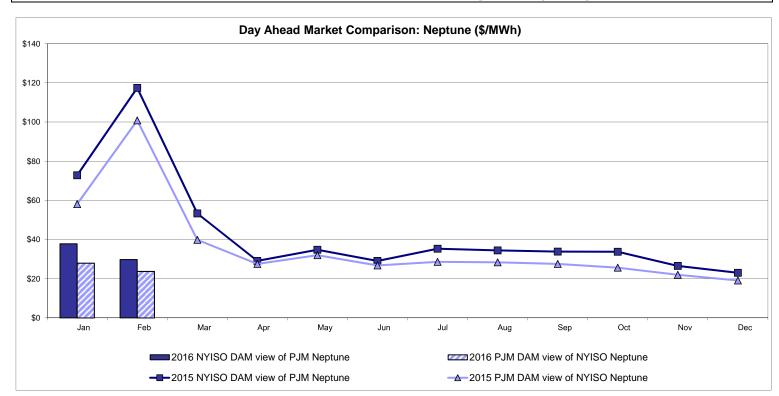

#### External Controllable Line: Neptune (PJM)

|                                | ONTARIO<br>IESO | HYDRO<br>QUEBEC<br>(Wheel) | HYDRO<br>QUEBEC<br>(Import/Export) | PJM    | NEW<br>ENGLAND | CROSS<br>SOUND<br>CABLE | NORTHPORT-<br>NORWALK | NEPTUNE      | LINDEN VFT   | HUDSON       | Dennison     |
|--------------------------------|-----------------|----------------------------|------------------------------------|--------|----------------|-------------------------|-----------------------|--------------|--------------|--------------|--------------|
|                                |                 |                            |                                    |        |                | Controllable            | Controllable          | Controllable | Controllable | Controllable | Controllable |
|                                | <u>Zone O</u>   | <u>Zone M</u>              | Zone M                             | Zone P | Zone N         | <u>Line</u>             | Line                  | Line         | Line         | <u>Line</u>  | Line         |
| DAY AHEAD LBMP                 |                 |                            |                                    |        |                |                         |                       |              |              |              |              |
| Unweighted Price *             | 16.25           | 15.15                      | 15.15                              | 23.13  | 29.79          | 31.74                   | 30.94                 | 29.80        | 29.59        | 29.36        | 15.73        |
| Standard Deviation             | 7.04            | 8.06                       | 8.06                               | 11.47  | 14.95          | 15.29                   | 14.62                 | 13.99        | 15.80        | 15.09        | 7.80         |
| RTC LBMP<br>Unweighted Price * | 14.60           | 13.09                      | 13.09                              | 22.92  | 25.99          | 26.70                   | 26.14                 | 23.15        | 27.66        | 28.24        | 14.50        |
| Standard Deviation             |                 |                            |                                    | -      |                |                         | -                     |              |              | -            |              |
|                                | 10.74           | 12.04                      | 12.04                              | 48.80  | 17.70          | 19.47                   | 19.04                 | 16.71        | 31.87        | 40.87        | 11.94        |
| REAL TIME LBMP                 |                 |                            |                                    |        |                |                         |                       |              |              |              |              |
| Unweighted Price *             | 14.95           | 14.20                      | 14.20                              | 23.18  | 26.13          | 27.53                   | 26.85                 | 23.74        | 28.43        | 28.09        | 14.58        |
| Standard Deviation             | 12.91           | 13.81                      | 13.81                              | 47.48  | 18.09          | 23.17                   | 22.80                 | 18.04        | 28.46        | 29.67        | 13.62        |