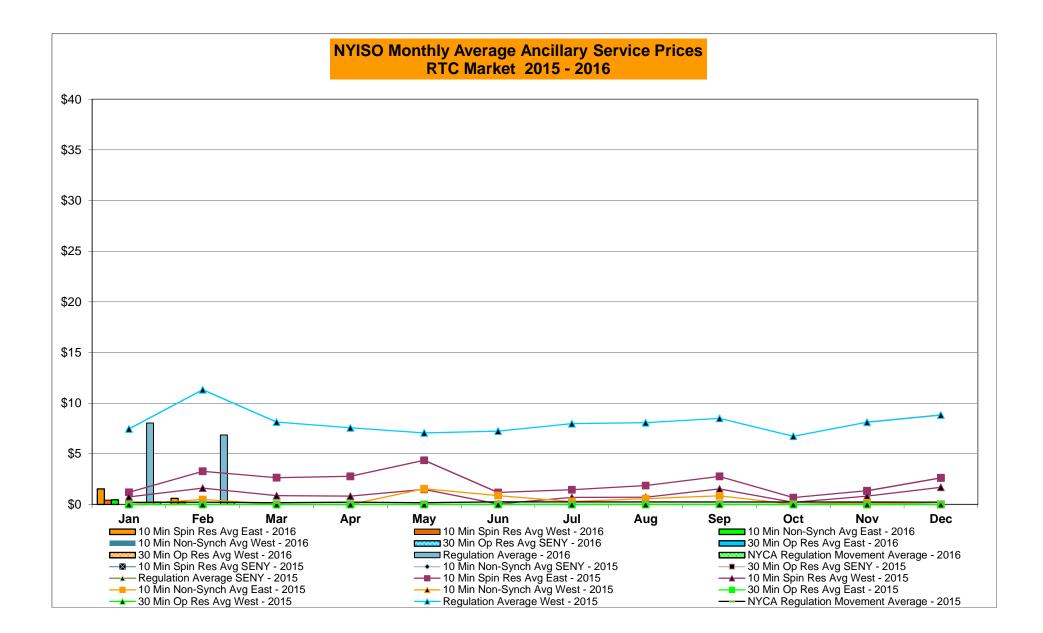

### Market Performance Highlights for February 2016

- LBMP for February is \$28.71/MWh; lower than \$34.29/MWh in January 2016 and \$114.37/MWh in February 2015.
  - Day Ahead and Real Time Load Weighted LBMPs are lower compared to January.
- February 2016 average year-to-date monthly cost of \$34.02/MWh is a 61% decrease from \$87.74/MWh in February 2015.
- Average daily sendout is 436 GWh/day in February; lower than 439 GWh/day in January 2016 and 481 GWh/day in February 2015.
- Natural gas prices were lower compared to the previous month and distillate prices were higher compared to the previous month.
  - Natural Gas (Transco Z6 NY) was \$3.01/MMBtu, down from \$3.77/MMBtu in January.
    - Natural gas prices are down 80% year-over-year
  - Jet Kerosene Gulf Coast was \$7.22/MMBtu, up from \$6.95/MMBtu in January.
  - Ultra Low Sulfur No.2 Diesel NY Harbor was \$7.41/MMBtu, up from \$7.05/MMBtu in January.
    - Distillate prices are down 46% year-over-year
- Uplift per MWh is higher compared to the previous month.
  - Uplift (not including NYISO cost of operations) is (\$0.07)/MWh; higher than (\$0.43)/MWh in January.
    - The Local Reliability Share is \$0.11/MWh, higher than \$0.09 in January.
    - The Statewide Share is (\$0.18)/MWh, higher than (\$0.52)/MWh in January.
  - TSA \$ per NYC MWh is \$0.00/MWh.
- Total uplift costs (Schedule 1 components including NYISO Cost of Operations) are higher than January.