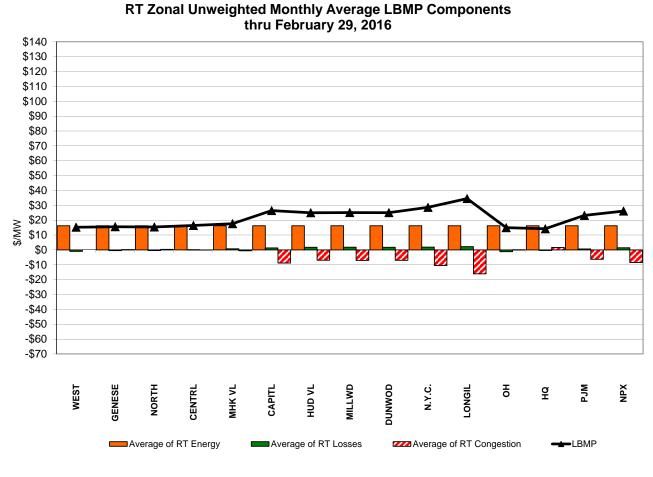

#### February 2016 Zonal LBMP Statistics for NYISO (\$/MWh)

|                                      | WEST<br><u>Zone A</u> | GENESEE<br>Zone B | NORTH<br>Zone D | CENTRAL<br>Zone C | MOHAWK<br>VALLEY<br><u>Zone E</u> | CAPITAL<br>Zone F | HUDSON<br>VALLEY<br><u>Zone G</u> | MILLWOOD<br><u>Zone H</u> | DUNWOODIE<br><u>Zone I</u> | NEW YORK<br>CITY<br><u>Zone J</u> | LONG<br>ISLAND<br><u>Zone K</u> |
|--------------------------------------|-----------------------|-------------------|-----------------|-------------------|-----------------------------------|-------------------|-----------------------------------|---------------------------|----------------------------|-----------------------------------|---------------------------------|
| DAY AHEAD LBMP<br>Unweighted Price * | 16.96                 | 16.96             | 15.96           | 17.63             | 19.23                             | 30.57             | 28.68                             | 28.90                     | 28.84                      | 29.61                             | 33.08                           |
| Standard Deviation                   |                       |                   |                 |                   |                                   |                   |                                   |                           |                            |                                   |                                 |
| Standard Deviation                   | 7.42                  | 7.43              | 7.88            | 7.75              | 8.64                              | 15.80             | 13.96                             | 14.08                     | 14.02                      | 15.65                             | 17.39                           |
| RTC LBMP                             |                       |                   |                 |                   |                                   |                   |                                   |                           |                            |                                   |                                 |
| Unweighted Price *                   | 15.60                 | 15.32             | 14.78           | 16.13             | 17.33                             | 25.96             | 24.39                             | 24.53                     | 24.45                      | 28.09                             | 34.80                           |
| Standard Deviation                   | 21.71                 | 11.13             | 12.23           | 11.57             | 12.25                             | 16.64             | 15.11                             | 15.22                     | 15.15                      | 30.93                             | 35.60                           |
| REAL TIME LBMP                       |                       |                   |                 |                   |                                   |                   |                                   |                           |                            |                                   |                                 |
| Unweighted Price *                   | 15.25                 | 15.56             | 15.42           | 16.44             | 17.61                             | 26.42             | 24.97                             | 25.10                     | 25.03                      | 28.62                             | 34.52                           |
| Standard Deviation                   | 13.07                 | 13.21             | 14.48           | 13.07             | 13.98                             | 18.61             | 16.73                             | 16.85                     | 16.77                      | 28.59                             | 40.45                           |