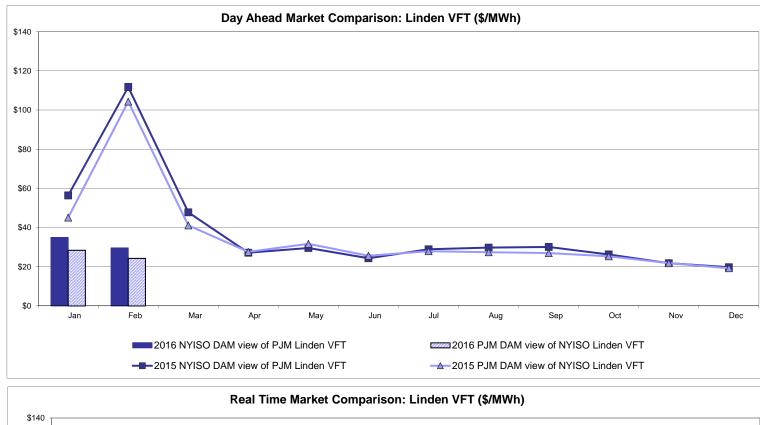

#### External Controllable Line: Linden VFT (PJM)

|                                | ONTARIO<br>IESO | HYDRO<br>QUEBEC<br>(Wheel) | HYDRO<br>QUEBEC<br>(Import/Export) | PJM    | NEW<br>ENGLAND | CROSS<br>SOUND<br>CABLE | NORTHPORT-<br>NORWALK | NEPTUNE      | LINDEN VFT   | HUDSON       | Dennison     |
|--------------------------------|-----------------|----------------------------|------------------------------------|--------|----------------|-------------------------|-----------------------|--------------|--------------|--------------|--------------|
|                                |                 |                            |                                    |        |                | Controllable            | Controllable          | Controllable | Controllable | Controllable | Controllable |
|                                | <u>Zone O</u>   | <u>Zone M</u>              | Zone M                             | Zone P | Zone N         | <u>Line</u>             | Line                  | Line         | Line         | <u>Line</u>  | Line         |
| DAY AHEAD LBMP                 |                 |                            |                                    |        |                |                         |                       |              |              |              |              |
| Unweighted Price *             | 16.25           | 15.15                      | 15.15                              | 23.13  | 29.79          | 31.74                   | 30.94                 | 29.80        | 29.59        | 29.36        | 15.73        |
| Standard Deviation             | 7.04            | 8.06                       | 8.06                               | 11.47  | 14.95          | 15.29                   | 14.62                 | 13.99        | 15.80        | 15.09        | 7.80         |
| RTC LBMP<br>Unweighted Price * | 14.60           | 13.09                      | 13.09                              | 22.92  | 25.99          | 26.70                   | 26.14                 | 23.15        | 27.66        | 28.24        | 14.50        |
| Standard Deviation             |                 |                            |                                    | -      |                |                         | -                     |              |              | -            |              |
|                                | 10.74           | 12.04                      | 12.04                              | 48.80  | 17.70          | 19.47                   | 19.04                 | 16.71        | 31.87        | 40.87        | 11.94        |
| REAL TIME LBMP                 |                 |                            |                                    |        |                |                         |                       |              |              |              |              |
| Unweighted Price *             | 14.95           | 14.20                      | 14.20                              | 23.18  | 26.13          | 27.53                   | 26.85                 | 23.74        | 28.43        | 28.09        | 14.58        |
| Standard Deviation             | 12.91           | 13.81                      | 13.81                              | 47.48  | 18.09          | 23.17                   | 22.80                 | 18.04        | 28.46        | 29.67        | 13.62        |