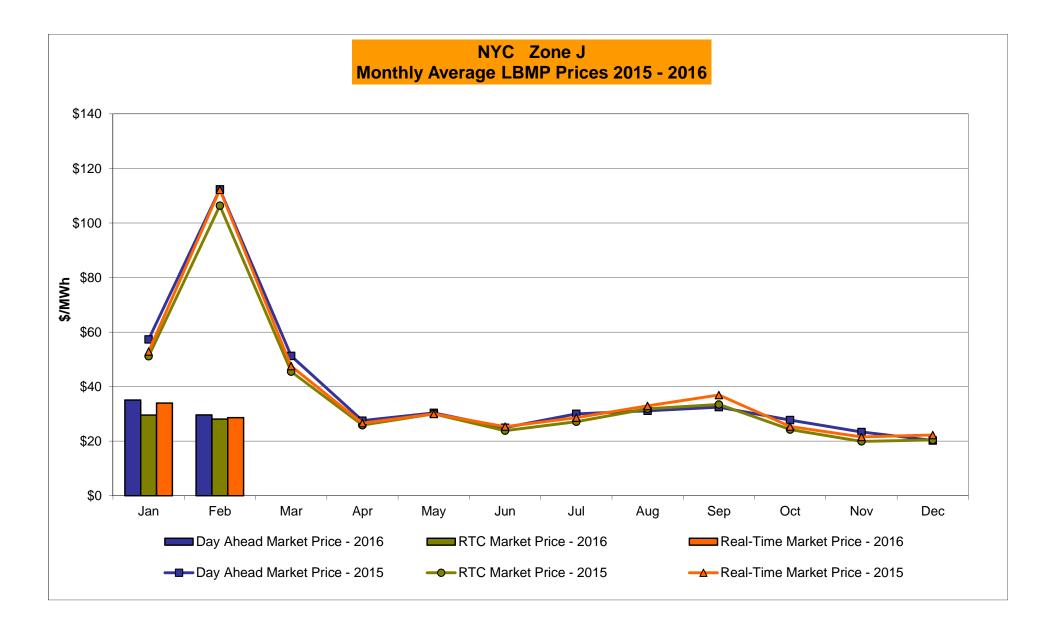

#### February 2016 Zonal LBMP Statistics for NYISO (\$/MWh)

|                                      | WEST<br><u>Zone A</u> | GENESEE<br>Zone B | NORTH<br>Zone D | CENTRAL<br>Zone C | MOHAWK<br>VALLEY<br><u>Zone E</u> | CAPITAL<br>Zone F | HUDSON<br>VALLEY<br><u>Zone G</u> | MILLWOOD<br><u>Zone H</u> | DUNWOODIE<br><u>Zone I</u> | NEW YORK<br>CITY<br><u>Zone J</u> | LONG<br>ISLAND<br><u>Zone K</u> |
|--------------------------------------|-----------------------|-------------------|-----------------|-------------------|-----------------------------------|-------------------|-----------------------------------|---------------------------|----------------------------|-----------------------------------|---------------------------------|
| DAY AHEAD LBMP<br>Unweighted Price * | 16.96                 | 16.96             | 15.96           | 17.63             | 19.23                             | 30.57             | 28.68                             | 28.90                     | 28.84                      | 29.61                             | 33.08                           |
| Standard Deviation                   |                       |                   |                 |                   |                                   |                   |                                   |                           |                            |                                   |                                 |
| Standard Deviation                   | 7.42                  | 7.43              | 7.88            | 7.75              | 8.64                              | 15.80             | 13.96                             | 14.08                     | 14.02                      | 15.65                             | 17.39                           |
| RTC LBMP                             |                       |                   |                 |                   |                                   |                   |                                   |                           |                            |                                   |                                 |
| Unweighted Price *                   | 15.60                 | 15.32             | 14.78           | 16.13             | 17.33                             | 25.96             | 24.39                             | 24.53                     | 24.45                      | 28.09                             | 34.80                           |
| Standard Deviation                   | 21.71                 | 11.13             | 12.23           | 11.57             | 12.25                             | 16.64             | 15.11                             | 15.22                     | 15.15                      | 30.93                             | 35.60                           |
| REAL TIME LBMP                       |                       |                   |                 |                   |                                   |                   |                                   |                           |                            |                                   |                                 |
| Unweighted Price *                   | 15.25                 | 15.56             | 15.42           | 16.44             | 17.61                             | 26.42             | 24.97                             | 25.10                     | 25.03                      | 28.62                             | 34.52                           |
| Standard Deviation                   | 13.07                 | 13.21             | 14.48           | 13.07             | 13.98                             | 18.61             | 16.73                             | 16.85                     | 16.77                      | 28.59                             | 40.45                           |