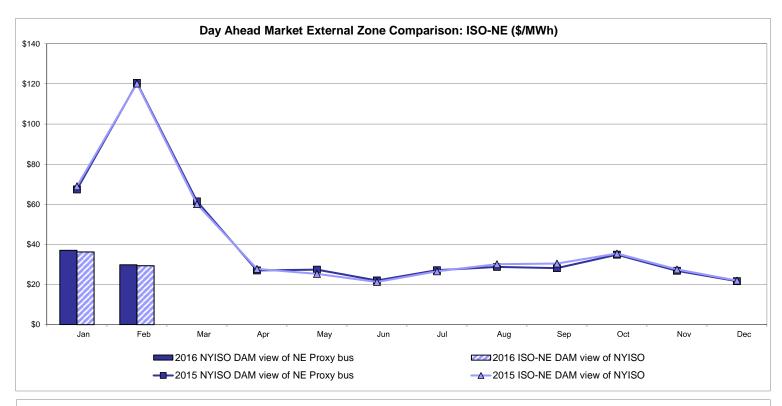

|              |
| Unweighted Price *             | 14.95           | 14.20                      | 14.20                              | 23.18  | 26.13          | 27.53                   | 26.85                 | 23.74        | 28.43        | 28.09        | 14.58        |
| Standard Deviation             | 12.91           | 13.81                      | 13.81                              | 47.48  | 18.09          | 23.17                   | 22.80                 | 18.04        | 28.46        | 29.67        | 13.62        |

\* Straight LBMP averages







Market Mitigation and Analysis Prepared:3/4/2016 1:05 PM



Market Mitigation and Analysis Prepared:3/4/2016 1:05 PM







Market Mitigation and Analysis Prepared:3/3/2016 1:09 PM

#### **External Comparison ISO-New England**







#### **External Comparison PJM**

#### **External Comparison Ontario IESO**



Notes: Exchange factor used for February 2016 was 0.7241 to US HOEP: Hourly Ontario Energy Price Pre-Dispatch: Projected Energy Price



#### External Controllable Line: Cross Sound Cable (New England)

Note:

Jan

ISO-NE Forecast is an advisory posting @ 18:00 day before.

-D-2015 NYISO RT view of Cross Sound Cable

2016 NYISO RT view of Cross Sound Cable

Feb

The DAM and R/T prices at the Shorham 13899 interface are used for ISO-NE.

Mar

Apr

Mav

The DAM and R/T prices at the CSC interface are used for NYISO.

Jun

2016 NYISO RTC view of Cross Sound Cable

2015 NYISO RTC view of Cross Sound Cable

Jul

Aug

Sep

Oct

2016 ISO-NE R/T view of Cross Sound Cable

-O-2015 ISO-NE R/T view of Cross Sound Cab