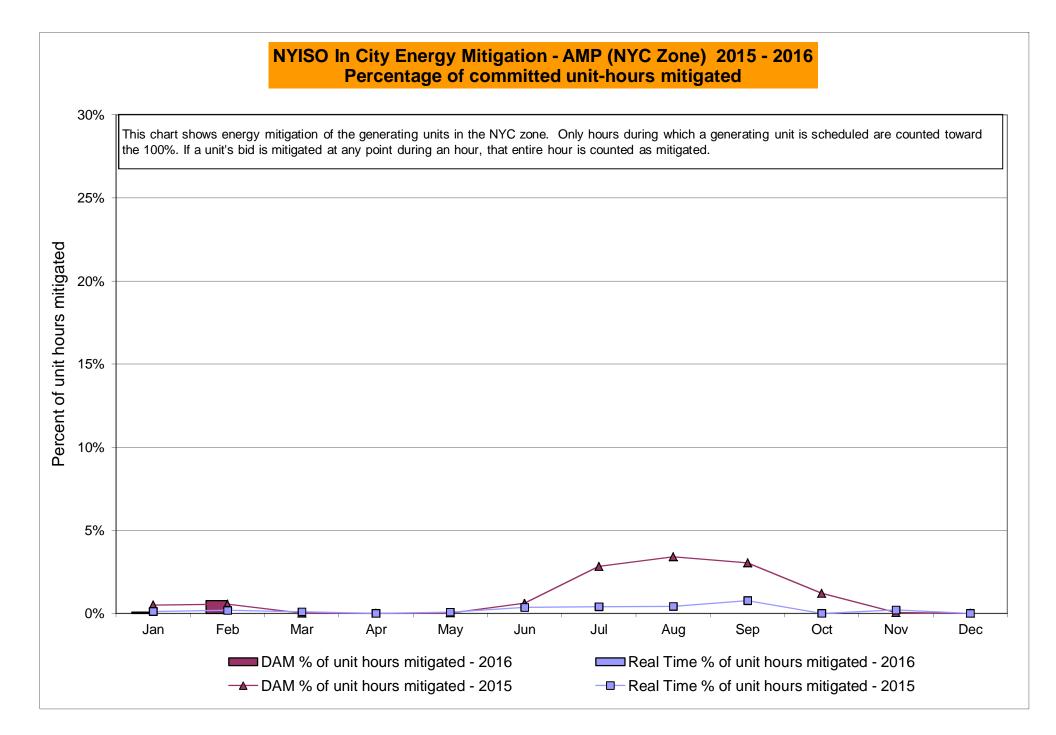

<br>N/A<br>0.24<br>0.24<br>8.61<br>1.86<br>0.70<br>0.57<br>0.00<br>N/A<br>0.00<br>0.00<br>0.00<br>8.07<br>0.23<br>2.59<br>0.59<br>1.19 | 5.60<br>2.20<br>3.74<br>0.49<br>N/A<br>0.37<br>0.37<br>7.71<br>2.76<br>1.53<br>0.84<br>0.02<br>N/A<br>0.02<br>0.02<br>8.49<br>0.24<br>4.79<br>2.65<br>1.97                        | 5.02<br>2.68<br>2.75<br>0.45<br>N/A<br>0.18<br>7.29<br>0.67<br>0.20<br>0.01<br>0.00<br>0.01<br>0.00<br>0.00<br>0.00<br>6.73<br>0.23<br>1.32<br>0.59<br>0.09<br>0.00        | 4.03<br>3.47<br>3.27<br>2.77<br>2.95<br>2.69<br>9.10<br>1.35<br>0.81<br>0.16<br>0.00<br>0.00<br>0.00<br>0.00<br>0.00<br>0.00<br>0.0 | 4.36<br>4.22<br>4.03<br>4.02<br>4.02<br>4.02<br>9.30<br>2.62<br>1.68<br>0.01<br>0.00<br>0.00<br>0.00<br>0.00<br>0.00<br>0.00<br>8.83<br>0.22<br>4.57<br>3.53<br>0.09         |









# NYISO LBMP ZONES



Market Mitigation and Analysis Prepared: 3/1/2016 9:37 AM

#### Billing Codes for Chart C

| Chart - C Category Name                   | Billing Code | Billing Category Name                                                              |
|-------------------------------------------|--------------|------------------------------------------------------------------------------------|
| Bid Production Cost Guarantee Balancing   | 81203        | Balancing NYISO Bid Production Cost Guarantee - Internal Units                     |
| Bid Production Cost Guarantee Balancing   | 81204        | Balancing NYISO Bid Production Cost Guarantee - External Units                     |
| Bid Production Cost Guarantee Balancing   | 81205        | Balancing NYISO Bid Production Cos