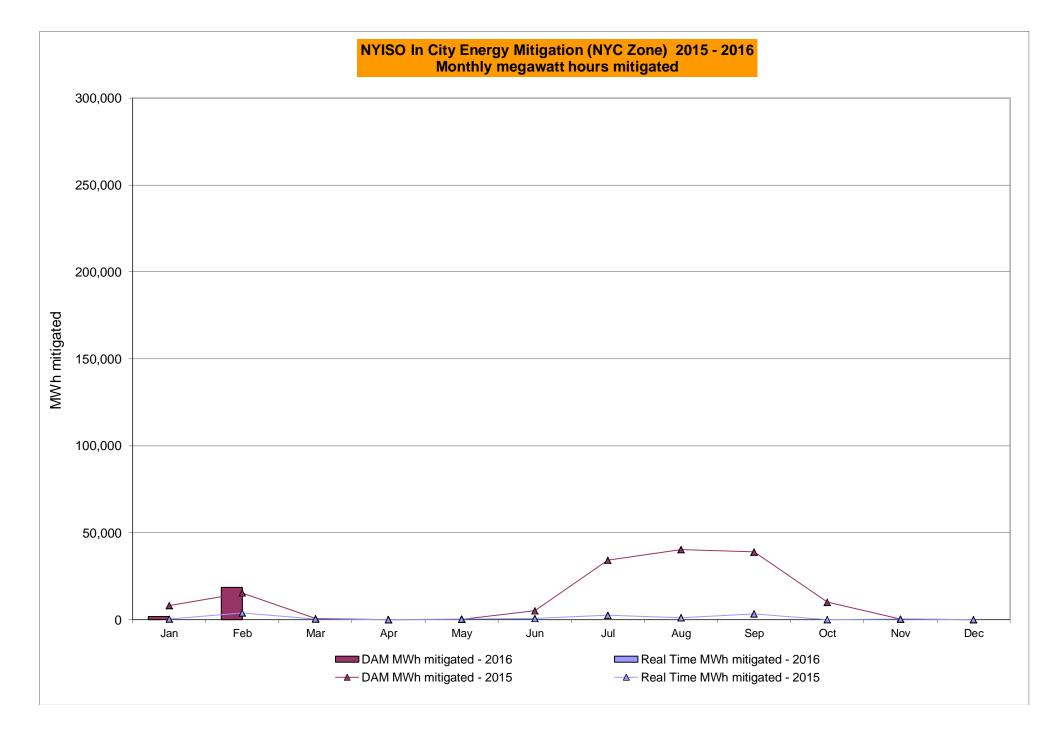

r>N/A<br>0.24<br>0.24<br>8.61<br>1.86<br>0.70<br>0.57<br>0.00<br>N/A<br>0.00<br>0.00<br>0.00<br>8.07<br>0.23<br>2.59<br>0.59<br>1.19 | 5.60<br>2.20<br>3.74<br>0.49<br>N/A<br>0.37<br>0.37<br>7.71<br>2.76<br>1.53<br>0.84<br>0.02<br>N/A<br>0.02<br>0.02<br>8.49<br>0.24<br>4.79<br>2.65<br>1.97                        | 5.02<br>2.68<br>2.75<br>0.45<br>N/A<br>0.18<br>7.29<br>0.67<br>0.20<br>0.01<br>0.00<br>0.01<br>0.00<br>0.00<br>0.00<br>6.73<br>0.23<br>1.32<br>0.59<br>0.09<br>0.00        | 4.03<br>3.47<br>3.27<br>2.77<br>2.95<br>2.69<br>9.10<br>1.35<br>0.81<br>0.16<br>0.00<br>0.00<br>0.00<br>0.00<br>0.00<br>0.00<br>0.0 | 4.36<br>4.22<br>4.03<br>4.02<br>4.02<br>4.02<br>9.30<br>2.62<br>1.68<br>0.01<br>0.00<br>0.00<br>0.00<br>0.00<br>0.00<br>0.00<br>8.83<br>0.22<br>4.57<br>3.53<br>0.09         |









# NYISO LBMP ZONES



Market Mitigation and Analysis Prepared: 3/1/2016 9:37 AM

#### Billing Codes for Chart C

| Chart - C Category Name                   | Billing Code | Billing Category Name                                                              |
|-------------------------------------------|--------------|------------------------------------------------------------------------------------|
| Bid Production Cost Guarantee Balancing   | 81203        | Balancing NYISO Bid Production Cost Guarantee - Internal Units                     |
| Bid Production Cost Guarantee Balancing   | 81204        | Balancing NYISO Bid Production Cost Guarantee - External Units                     |
| Bid Production Cost Guarantee Balancing   | 81205        | Balancing NYISO Bid Production Cost